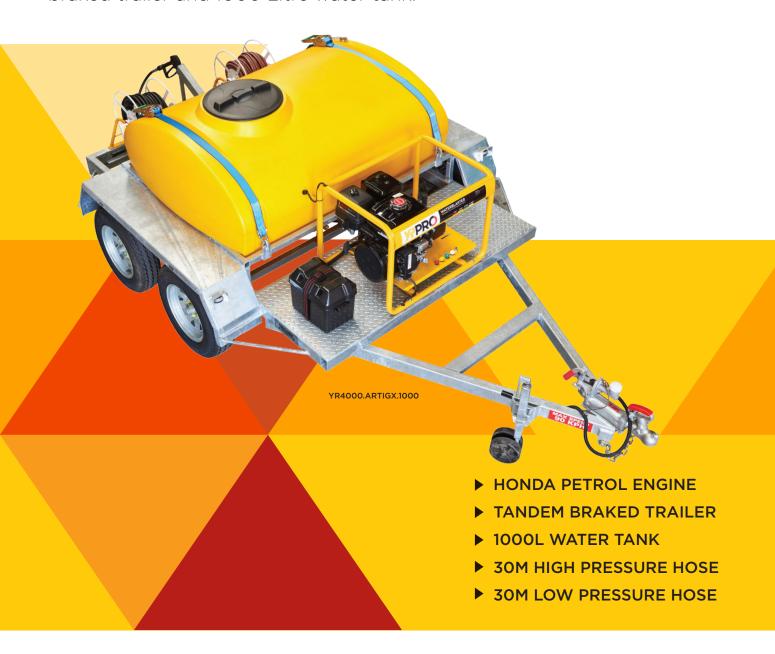

# Waterblaster

Heavy duty 3600psi trailerised water blaster, designed for hard working industrial and contracting use. Includes tandem braked trailer and 1000 Litre water tank.

#### **FEATURES:**

Honda Petrol engine
Tandem braked trailer
1000L Water Tank
30m High pressure hose
30m Low pressure hose

#### **SPECIFICATIONS:**

| MODEL                  | PRESSURE                                              |
|------------------------|-------------------------------------------------------|
| YR4000.<br>ARTIGX.1000 | 3600 psi<br>Max 4000psi                               |
| MAX FLOW               | ENGINE                                                |
| 17.5 Lts/min           | Honda GX390, 13.0hp,<br>OHC, 4-stroke, electric start |