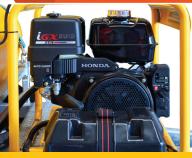

#### **FEATURES:**

Honda Petrol engine
Tandem braked trailer
1000L Water Tank
30m High pressure hose
30m Low pressure hose

#### **SPECIFICATIONS:**

| MODEL                  | PRESSURE                                              |
|------------------------|-------------------------------------------------------|
| YR4000.<br>ARTIGX.1000 | 3600 psi<br>Max 4000psi                               |
| MAX FLOW               | ENGINE                                                |
| 17.5 Lts/min           | Honda GX390, 13.0hp,<br>OHC, 4-stroke, electric start |

**DUAL HOSES** 

HONDA PETROL ENGINE