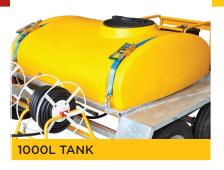

# Waterblaster

Heavy duty 3600psi trailerised water blaster, designed for hard working industrial and contracting use. Includes tandem braked trailer and 1000 Litre water tank.

#### **FEATURES:**

Honda Petrol engine
Tandem braked trailer
1000L Water Tank
30m High pressure hose
30m Low pressure hose