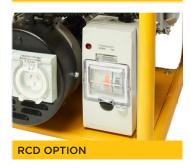

#### **FEATURES:**

Honda GX Engines IP66 Rated Plug Sockets IP23 Rated Alternator RCD Option Sturdy Roll Cage Wheels and Lifting Bar Standard

#### **SPECIFICATIONS:**

| MODEL   | WEIGHT                                                                         | DIMENSIONS<br>L x W x H | MAX<br>OUPUT. | ENGINE                                                |
|---------|--------------------------------------------------------------------------------|-------------------------|---------------|-------------------------------------------------------|
| SE20    | 75Kg                                                                           | 87 x 76 x73cm           | 7.7KVA        | 4-Stroke HONDA<br>GX390 - Recoil or<br>Electric Start |
| SE20.WS | As above but fitted with RCD - Earth leakage<br>& circuit breaker combination. |                         |               |                                                       |