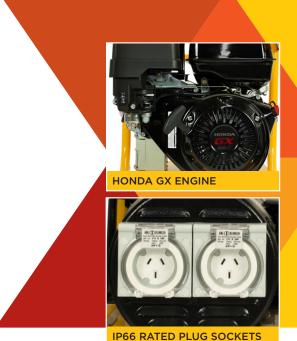

#### **FEATURES:**

Honda GX Engines IP66 Rated Plug Sockets IP23 Rated Alternator RCD Option Sturdy Roll Cage Wheels and Lifting Bar Standard

#### IP23 RATED ALTERNATOR