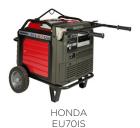

### YR Pro Series 7.0KVA

## Generators

#### **FEATURES:**

Honda GX Engines IP66 Rated Plug Sockets IP23 Rated Alternator RCD Option Sturdy Roll Cage Wheels and Lifting Bar Standard

#### **SPECIFICATIONS:**

| MODEL   | WEIGHT                                                                         | DIMENSIONS<br>L x W x H | MAX<br>OUPUT. | ENGINE                                                |
|---------|--------------------------------------------------------------------------------|-------------------------|---------------|-------------------------------------------------------|
| SE20    | 75Kg                                                                           | 87 x 76 x73cm           | 7.7KVA        | 4-Stroke HONDA<br>GX390 - Recoil or<br>Electric Start |
| SE20.WS | As above but fitted with RCD - Earth leakage<br>& circuit breaker combination. |                         |               |                                                       |