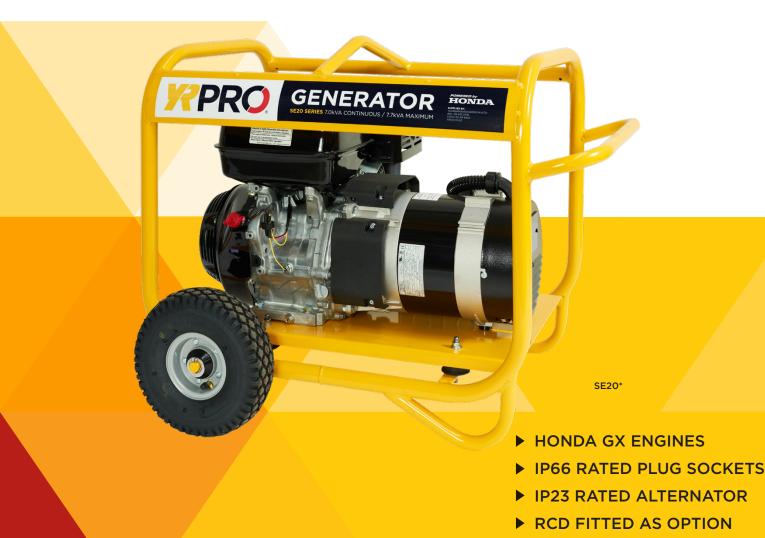

### YR Pro Series 7.0kva

# Generators

Powered by the top of the range GX series Honda engines the YR Pro Series Generators are built extra tough for the construction, hire & contractor market.

\* Standard frame option also available

## Generators

#### **FEATURES:**

Honda GX Engines IP66 Rated Plug Sockets IP23 Rated Alternator RCD Option Sturdy Roll Cage Wheels and Lifting Bar Standard

#### **SPECIFICATIONS:**

| MODEL   | WEIGHT                                                                         | DIMENSIONS<br>L x W x H | MAX<br>OUPUT. | ENGINE                                                |
|---------|--------------------------------------------------------------------------------|-------------------------|---------------|-------------------------------------------------------|
| SE20    | 75Kg                                                                           | 87 x 76 x73cm           | 7.7KVA        | 4-Stroke HONDA<br>GX390 - Recoil or<br>Electric Start |
| SE20.WS | As above but fitted with RCD - Earth leakage<br>& circuit breaker combination. |                         |               |                                                       |