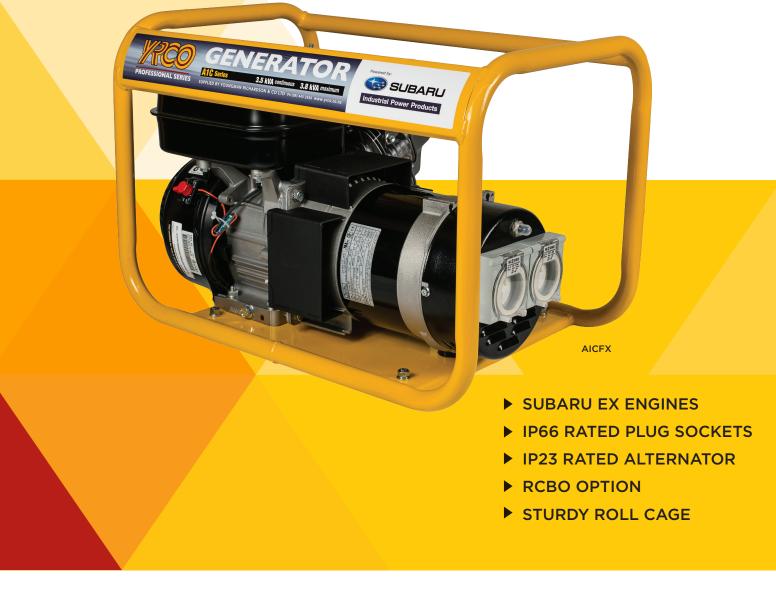

# YR Pro Series 3.5kva Generators

Powered by the top of the range EX series Subaru engines the YR Pro Series Generators are built extra tough for the construction, hire & contractor market.

#### FEATURES:

Subaru EX Engines IP66 Rated Plug Sockets IP23 Rated Alternator **RCBO** Option Sturdy Roll Cage

#### **SPECIFICATIONS:**

| MODEL    | WEIGHT                                                               | DIMENSIONS<br>L x W x H | MAX<br>OUPUT. | ENGINE                                 |
|----------|----------------------------------------------------------------------|-------------------------|---------------|----------------------------------------|
| AICFX    | 40Kg                                                                 | 60 x 40 x 41cm          | 3.8KVA        | 4-Stroke SUBARU<br>EX21 - Recoil Start |
| AICFX.WS | As above but fitted with RCBO - Residual current device with breaker |                         |               |                                        |