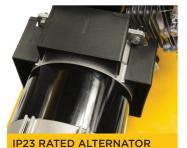

#### FEATURES:

Subaru EX Engines IP66 Rated Plug Sockets IP23 Rated Alternator **RCBO** Option Sturdy Roll Cage