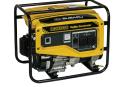

# YR Pro Series 3.5kva Generators

Powered by the top of the range EX series Subaru engines the YR Pro Series Generators are built extra tough for the construction, hire & contractor market.

## YR Pro Series 3.5KVA Generators

#### FEATURES:

Subaru EX Engines IP66 Rated Plug Sockets IP23 Rated Alternator **RCBO** Option Sturdy Roll Cage