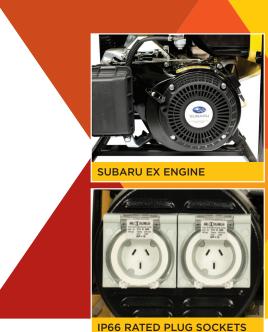

#### FEATURES:

Subaru EX Engines IP66 Rated Plug Sockets IP23 Rated Alternator **RCBO** Option Sturdy Roll Cage