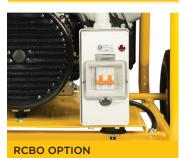

#### FEATURES:

Subaru EX Engines IP66 Rated Plug Sockets IP23 Rated Alternator **RCBO** Option Sturdy Roll Cage

#### **SPECIFICATIONS:**

| MODEL    | WEIGHT                                                               | DIMENSIONS<br>L x W x H | MAX<br>OUPUT. | ENGINE                                 |
|----------|----------------------------------------------------------------------|-------------------------|---------------|----------------------------------------|
| AICFX    | 40Kg                                                                 | 60 x 40 x 41cm          | 3.8KVA        | 4-Stroke SUBARU<br>EX21 - Recoil Start |
| AICFX.WS | As above but fitted with RCBO - Residual current device with breaker |                         |               |                                        |