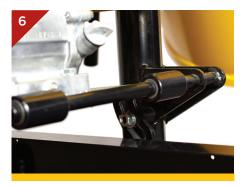

PRO MIXERS

Easy Access Multiple Grease Points

Honda GX120 Engine

**Rear Tip-Over Protection** 

Or Electric Option 240V Single Phase

Simple Belt Tension System

Polyethylene Bowl Option

8