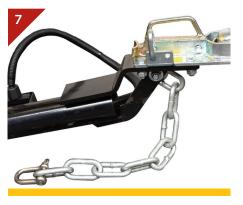

| SIZE                             |
|-----------|----------------------|-------------------------|--------------------------------------------------------|----------------------------------|
| YRA302TPB | Polyethylene         | 100 ltrs                | Honda GX120 4Hp<br>Petrol Engine or<br>electric option | 1.8m (L)<br>1.3m (W)<br>1.4m (H) |
| YRA302TSB | Steel                | 100 ltrs                | Honda GX120 4Hp<br>Petrol Engine or<br>electric option | 1.8m (L)<br>1.3m (W)<br>1.4m (H) |





PRO MIXERS



Easy Access Multiple Grease Points



Honda GX120 Engine



**Rear Tip-Over Protection** 



Or Electric Option 240V Single Phase



Simple Belt Tension System



Polyethylene Bowl Option



8



LED Lights & Number Plate Lights Standard



Safety Chain & plug Socket Standard