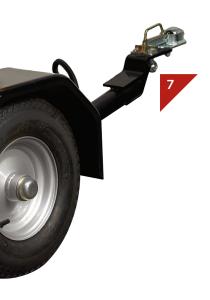

## FEATURES:

- Strong durable easy-to-clean chassis designed for demanding on site applications.
- Honda GX120 4Hp Petrol Engine or 240 volt Electric.
- Supplied complete with tow hitch and fully integrated lighting board with LED lights.
- 3 large mixing paddles for enhanced mixing performance.
- Cast-Iron ring gear and pinion with protection guard for safe operator usage.
- Mixing capacity 100 ltrs
- Steel or Polyethylene bowl options

LED Lights & Number Plate Lights Standard

Safety Chain & plug Socket Standard