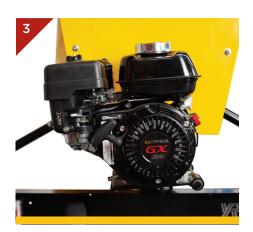

## FEATURES:

- Strong durable easy-to-clean chassis designed for demanding on site applications.
- Honda GX120 4Hp Petrol Engine or 240 volt Electric.
- Supplied complete with tow hitch and fully integrated lighting board with LED lights.
- 3 large mixing paddles for enhanced mixing performance.
- Cast-Iron ring gear and pinion with protection guard for safe operator usage.
- Mixing capacity 100 ltrs
- Steel or Polyethylene bowl options

PRO MIXERS

Easy Access Multiple Grease Points

Honda GX120 Engine

**Rear Tip-Over Protection** 

Or Electric Option 240V Single Phase

Simple Belt Tension System

Polyethylene Bowl Option

8