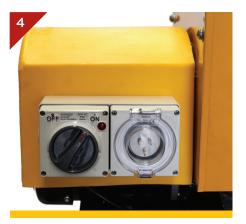

PRO MIXERS

Easy Access Multiple Grease Points

Honda GX120 Engine

**Rear Tip-Over Protection** 

Or Electric Option 240V Single Phase

Simple Belt Tension System

Polyethylene Bowl Option

8