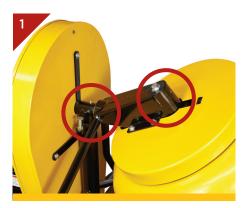

PRO MIXERS

Easy Access Multiple Grease Points

Honda GX120 Engine

**Rear Tip-Over Protection** 

Or Electric Option 240V Single Phase

Simple Belt Tension System

Polyethylene Bowl Option

8