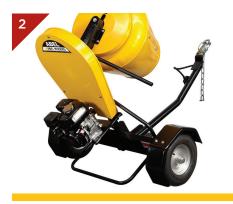

## ABEL YRPRO Concrete Mixer

With a reputation of manufacturing quality mixers in New Zealand since 1964, the ABEL Concrete Mixer is now being manufactured by Youngman Richardson & Co. Ltd.

The ABEL YRPRO mixer has a new and improved design and comes with either a steel OR a polyethylene bowl. Both options are towable. These large capacity portable concrete site mixers are easy to move and set up, and are ideal for mixing larger batches of concrete and mortar or other materials. Durable, versatile, and reliable, our range of heavy duty concrete mixers is ideal for the construction and hire industries.

## FEATURES:

- Strong durable easy-to-clean chassis designed for demanding on site applications.
- Honda GX120 4Hp Petrol Engine or 240 volt Electric.
- Supplied complete with tow hitch and fully integrated lighting board with LED lights.
- 3 large mixing paddles for enhanced mixing performance.
- Cast-Iron ring gear and pinion with protection guard for safe operator usage.
- Mixing capacity 100 ltrs
- Steel or Polyethylene bowl options

## **SPECIFICATIONS:**

| MODEL     | DRUM<br>CONSTRUCTION | MAX. MIXING<br>CAPACITY | ENGINE                                                 | SIZE                             |
|-----------|----------------------|-------------------------|--------------------------------------------------------|----------------------------------|
| YRA302TPB | Polyethylene         | 100 ltrs                | Honda GX120 4Hp<br>Petrol Engine or<br>electric option | 1.8m (L)<br>1.3m (W)<br>1.4m (H) |
| YRA302TSB | Steel                | 100 ltrs                | Honda GX120 4Hp<br>Petrol Engine or<br>electric option | 1.8m (L)<br>1.3m (W)<br>1.4m (H) |