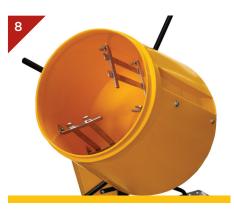

PRO MIXERS

Easy Access Multiple Grease Points

Honda GX120 Engine

**Rear Tip-Over Protection** 

Or Electric Option 240V Single Phase

Simple Belt Tension System

Polyethylene Bowl Option

8