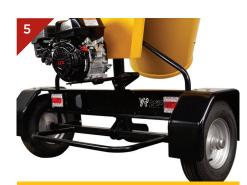

## FEATURES:

- Strong durable easy-to-clean chassis designed for demanding on site applications.
- Honda GX120 4Hp Petrol Engine or 240 volt Electric.
- Supplied complete with tow hitch and fully integrated lighting board with LED lights.
- 3 large mixing paddles for enhanced mixing performance.
- Cast-Iron ring gear and pinion with protection guard for safe operator usage.
- Mixing capacity 100 ltrs
- Steel or Polyethylene bowl options

PRO MIXERS

Easy Access Multiple Grease Points

Honda GX120 Engine

**Rear Tip-Over Protection** 

Or Electric Option 240V Single Phase

Simple Belt Tension System

Polyethylene Bowl Option

8