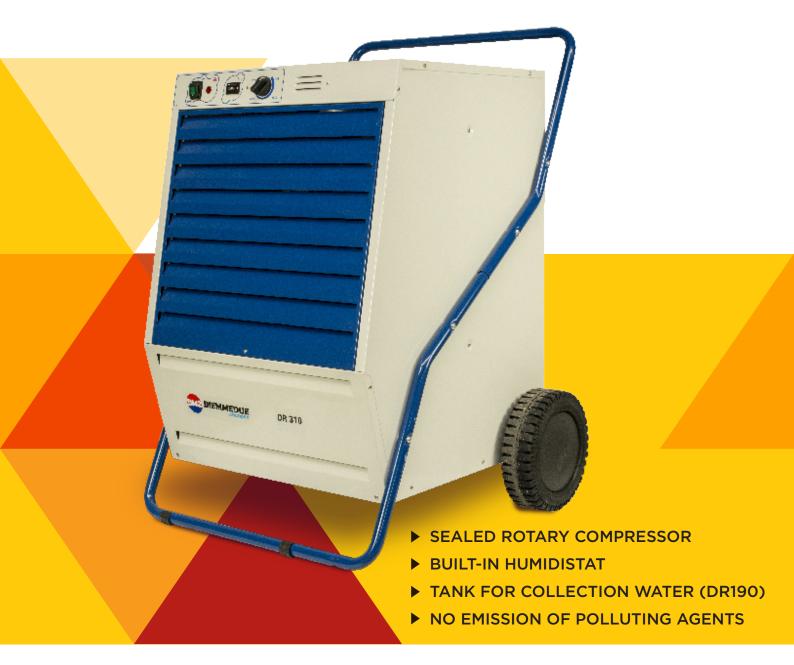

#### **FEATURES:**

Sealed rotary compressor

Built-in humidistat

Tank for collection water (DR190)

Possibility of direct water draining (DR310)

No emission of polluting agents

Use of safe and eco-compatible coolant

Rubber wheels

On/off switch

Warning lamp for malfunctioning