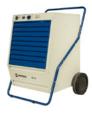

## Portable

# Dehumidifier

Heavy duty, portable dehumidifiers designed for industrial and professional applications.

Rubber wheels

On/off switch

Warning lamp for malfunctioning