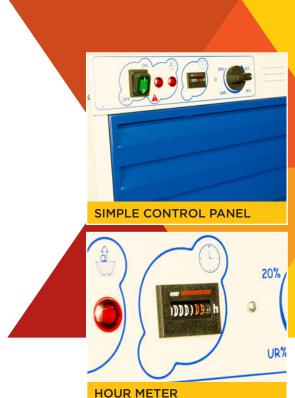

#### **FEATURES:**

Sealed rotary compressor

Built-in humidistat

Tank for collection water (DR190)

Possibility of direct water draining (DR310)

No emission of polluting agents

Use of safe and eco-compatible coolant

Rubber wheels

On/off switch

Warning lamp for malfunctioning