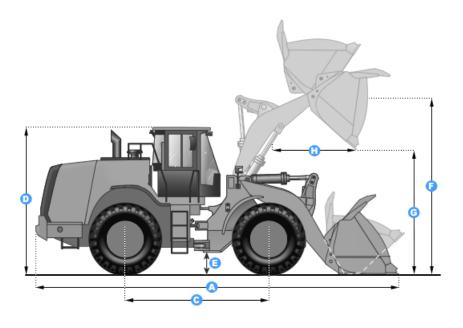

### **Dimensions**

A: Length with Bucket: 7500 mm B: Width Over Tires: 2563 mm C: Wheelbase: 3020 mm

D: Height to Top of Cab: 3320 mm E: Ground Clearance: 430 mm F: Hinge Pin - Max Height: 3890 mm G: Dump Clearance: 2760 mm H: Reach at Max Lift: 1160 mm