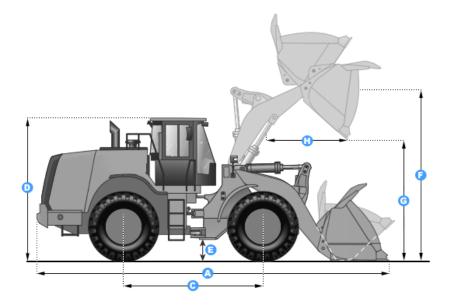

## **SPECIFICATIONS SHEET – CAT 910G**

Dimensions

- A: Length with Bucket: 5460 mm B: Width Over Tires: 2030 mm C: Wheelbase: 2340 mm D: Height to Top of Cab: 3020 mm E: Ground Clearance: 381 mm F: Hinge Pin - Max Height: 3090 mm G: Dump Clearance: 2440 mm
- H: Reach at Max Lift: 860 mm