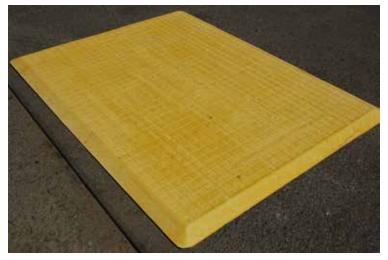

## **SAFE COVER®**

Our Fibreglass Safe Covers are designed primarily for use over trenches and holes on footpaths. Exceptionally rigid in construction, yet lightweight. Bevelled edges on all 4 sides make these ideal for footpath works.

## **BENEFITS:**

- Lightweight and easy to use
- Slip resistant surface and bevelled edges to prevent tripping
- Low profile
- No machinery required to lift
- Distributed weight rating: 500kg per cover
- Can emboss with company name or logo for corporate identity