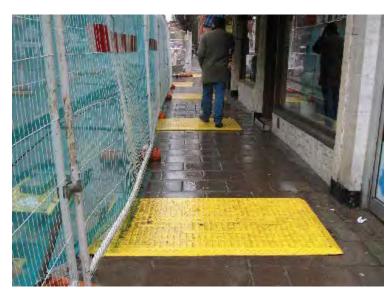

## **SAFE COVER®**

Our Fibreglass Safe Covers are designed primarily for use over trenches and holes on footpaths. Exceptionally rigid in construction, yet lightweight. Bevelled edges on all 4 sides make these ideal for footpath works.

Low profile and bevelled edges prevents tripping