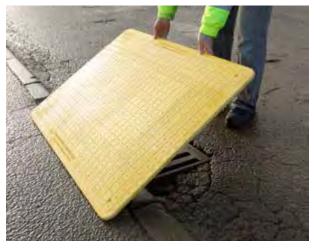

## **BENEFITS:**

- Lightweight and easy to use
- Slip resistant surface and bevelled edges to prevent tripping
- Low profile
- No machinery required to lift
- Distributed weight rating: 500kg per cover
- Can emboss with company name or logo for corporate identity