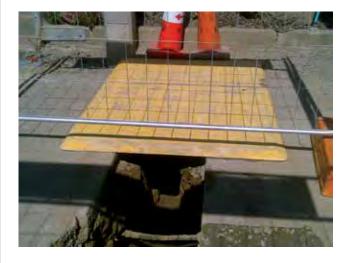

Made from a single piece of reinforced composite fibreglass, moulded around a steel grid frame the Safe Cover can take a distributed weight of up to 500kg per cover.