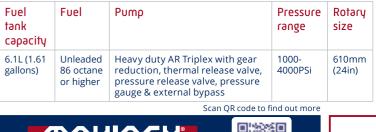

# Challenge on the job:

- I need one cleaning machine to do everything
- A wand pressure washer and rotary cleaner in one
- I want a machine that can clean various surfaces using different pressures

### Features & Benefits:

- Makinex Dual Pressure Washer is a combined wand and rotary cleaner in one
- Adjustable pressure from 1000 - 4000PSi on the DPW 4000 model