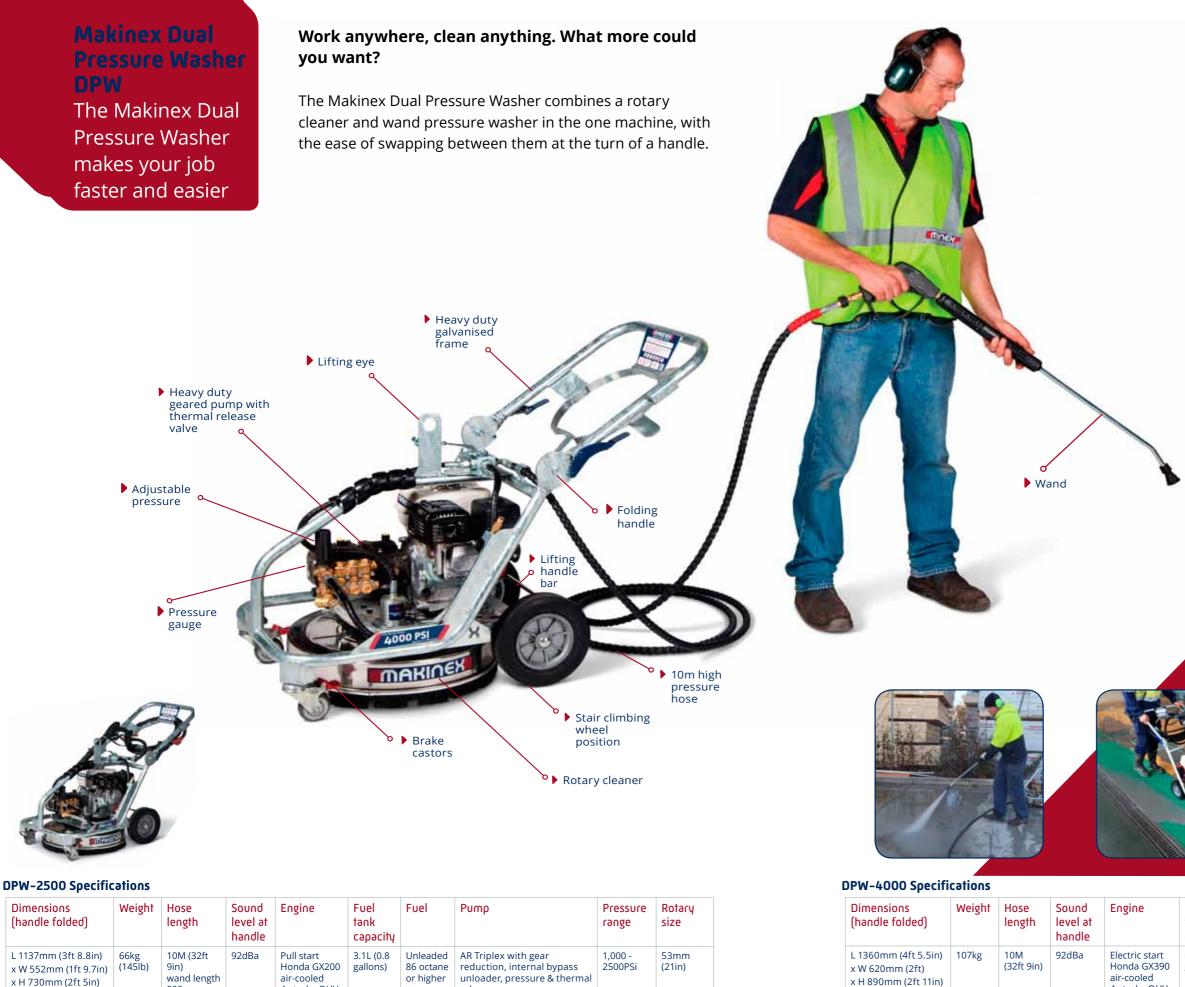

### Features & Benefits:

- Makinex Dual Pressure Washer is a combined wand and rotary cleaner in one
- Adjustable pressure from 1000 - 4000PSi on the DPW 4000 model

#### **Positive Results:**

• A walk behind cleaning machine that gets the job done easier and faster