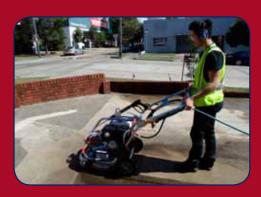

# Challenge on the job:

- I need one cleaning machine to do everything
- A wand pressure washer and rotary cleaner in one
- I want a machine that can clean various surfaces using different pressures

### Features & Benefits:

- Makinex Dual Pressure Washer is a combined wand and rotary cleaner in one
- Adjustable pressure from 1000 - 4000PSi on the DPW 4000 model