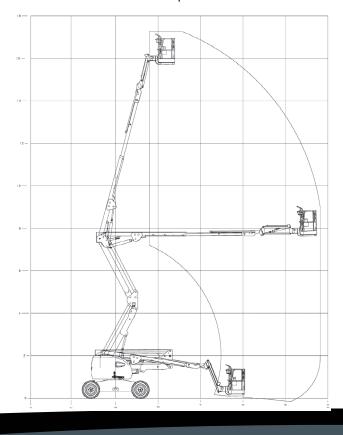

### **QUESTIONS TO ASK**

- What are the ground conditions in the work area?
- What are the site conditions travelling around the site?
- What is the working height needed for the job?
- What is the up and over outreach required for the job?
- Do you need an extension lead outlet in the platform?
- · Will an inbuilt Miller 5.5kVA generator make the job easier?