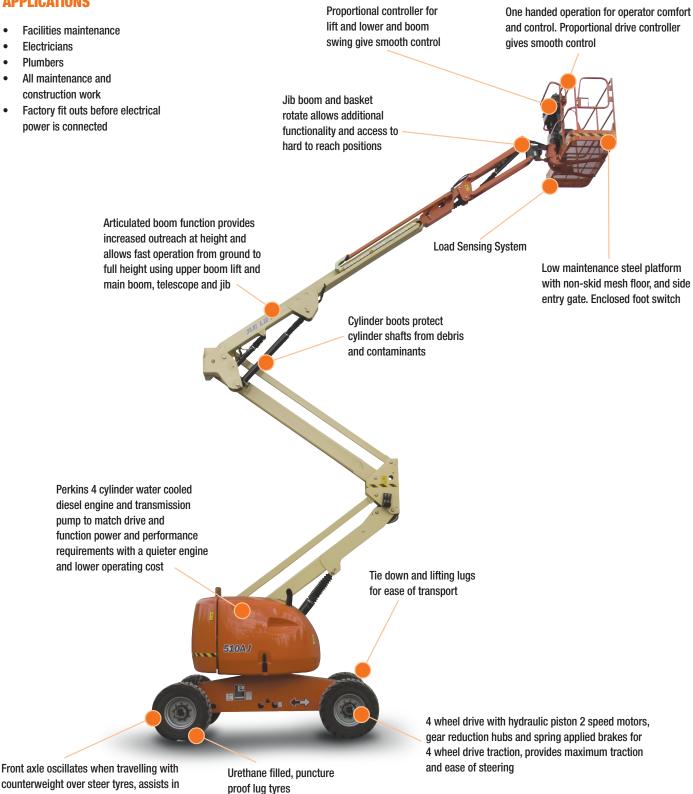

### **APPLICATIONS**

- **Facilities maintenance**
- Electricians
- **Plumbers**
- All maintenance and construction work
- Factory fit outs before electrical power is connected

accessing difficult sites

### **KEY SELLING POINTS**

- Smooth control, proportional hydraulic 4 wheel drive, with two speed ranges
- Proportional lift and swing controls at the platform
- Oscillating front steer axle with the boom within
   10 degrees of centre, assists 4 wheel drive traction
- · Tight steering turning circle
- No tail swing
- Jib boom and basket rotate
- Cylinder boots protect cylinder rods from overspray and contaminants
- Lug pattern urethane filled tyres
- Multi axis 4 degree level sensor
- Plug in JLG analyser at platform and base to indicate system functions for servicing and adjustment
- Perkins 404C-22 4 cylinder 2.216 litre diesel engine,
   50HP/37kW @ 2800rpm, reduces noise, vibration,
   emissions and runs at a slower speed to reduce fuel use