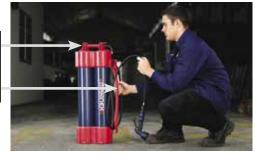

2 handles for easy vertical and horizontal carrying positions.

**Full tank Capacity** 

Continuous output pressure

13.8L/3.65 gal

For more information contact your Makinex retailer or visit

makinex.com.au

Products are correct at time of printing but are subject to change without notice. Brochure published by Makinex® P/L, ABN 74122171555,15 Waltham St, Artarmon NSW 2064, Australia. P +61 2 9460 8071 E sales@makinex.com.au W makinex.com.au Makinex® reserves the right to correct printing errors.