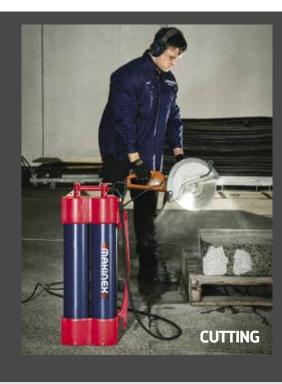

# HOSE 2 GO

A constant pressure water supply unit ideal for the hire and rental industry as a dust suppression tool and portable water supply.

The **Hose 2 Go** has a constant flow of water that allows you to suppress the dust when cutting, core drilling and grinding concrete.

It's different to every other product on the market because it provides a constant water flow without the use of a pump, battery or electronics.

An easy to use dust suppression tool and portable water supply, which has a handle with two easy carrying positions.