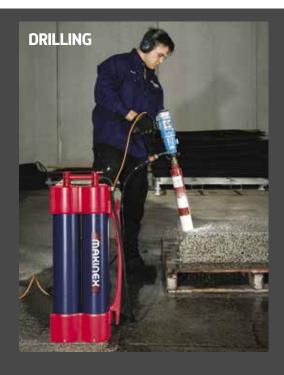

# HOSE 2 GO

A constant pressure water supply unit ideal for the hire and rental industry as a dust suppression tool and portable water supply.

The **Hose 2 Go** has a constant flow of water that allows you to suppress the dust when cutting, core drilling and grinding concrete.