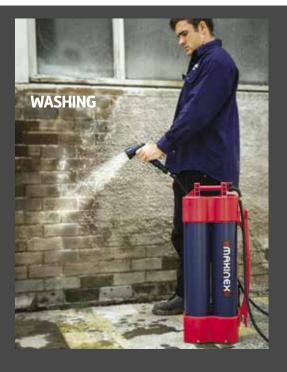

# HOSE 2 GO

A constant pressure water supply unit ideal for the hire and rental industry as a dust suppression tool and portable water supply.

The **Hose 2 Go** has a constant flow of water that allows you to suppress the dust when cutting, core drilling and grinding concrete.

It's different to every other product on the market because it provides a constant water flow without the use of a pump, battery or electronics.

An easy to use dust suppression tool and portable water supply, which has a handle with two easy carrying positions.