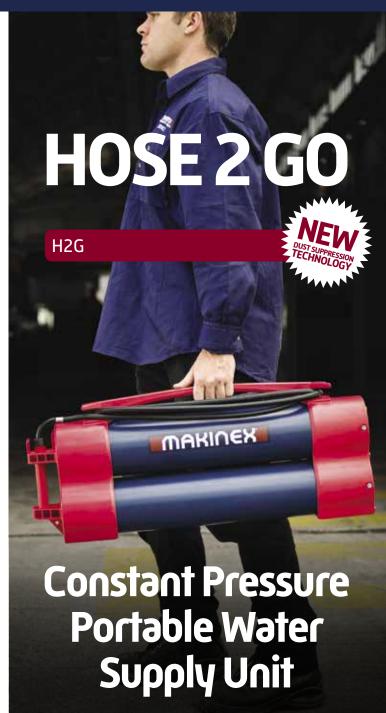

# HOSE 2 GO

A constant pressure water supply unit ideal for the hire and rental industry as a dust suppression tool and portable water supply.

The **Hose 2 Go** has a constant flow of water that allows you to suppress the dust when cutting, core drilling and grinding concrete.

It's different to every other product on the market because it provides a constant water flow without the use of a pump, battery or electronics.

An easy to use dust suppression tool and portable water supply, which has a handle with two easy carrying positions.