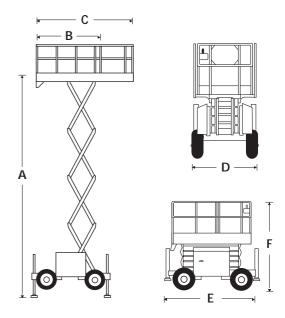

### **COMPACT RT SCISSORS**

| DIMENSIONS                      | \$2770RT      | S3370RT       |
|---------------------------------|---------------|---------------|
| Max. working height             | 10.3m         | 12.1m         |
| Max. platform height (A)        | 8.28m         | 10.1m         |
| Platform size (stowed) (B)      | 2.74m x 1.65m | 2.74m x 1.65m |
| Platform size (extended) (C)    | 4.0m x 1.65m  | 4.0m x 1.65m  |
| Deck extension                  | 1.2m          | 1.2m          |
| Overall width ( <b>D</b> )      | 1.77m         | 1.77m         |
| Overall length (E)              | 3.36m         | 3.36m         |
| Stowed height (F)               | 2.56m         | 2.70m         |
| Min. height (guardrails folded) | 1.75m         | 2.0m          |
| Ground clearance                | 350mm         | 350mm         |