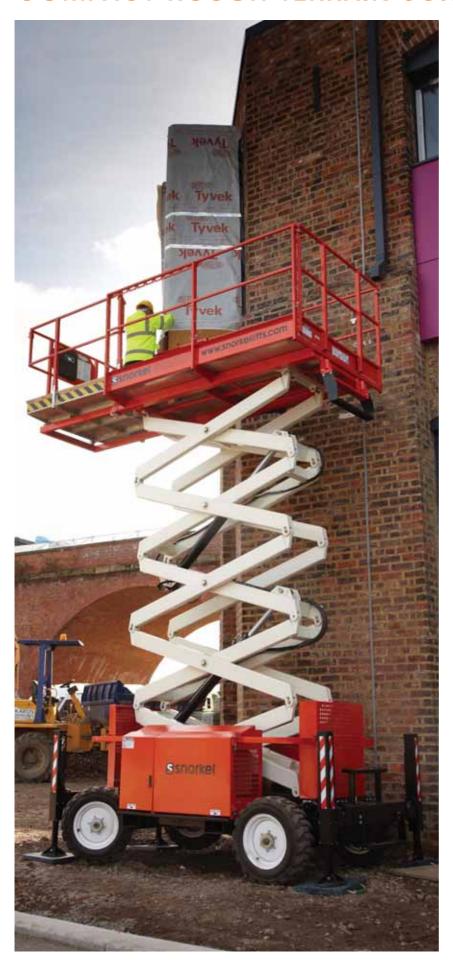

## COMPACT ROUGH TERRAIN SCISSORS

- Compact diesel rough terrain scissor lifts
- Excellent rough terrain performance
- Easy to operate
- Roll-out deck extension for extra reach
- Ideal for outdoor work in confined spaces

### **COMPACT RT SCISSORS**

| DIMENSIONS                      | \$2770RT      | S3370RT       |
|---------------------------------|---------------|---------------|
| Max. working height             | 10.3m         | 12.1m         |
| Max. platform height (A)        | 8.28m         | 10.1m         |
| Platform size (stowed) (B)      | 2.74m x 1.65m | 2.74m x 1.65m |
| Platform size (extended) (C)    | 4.0m x 1.65m  | 4.0m x 1.65m  |
| Deck extension                  | 1.2m          | 1.2m          |
| Overall width ( <b>D</b> )      | 1.77m         | 1.77m         |
| Overall length (E)              | 3.36m         | 3.36m         |
| Stowed height (F)               | 2.56m         | 2.70m         |
| Min. height (guardrails folded) | 1.75m         | 2.0m          |
| Ground clearance                | 350mm         | 350mm         |