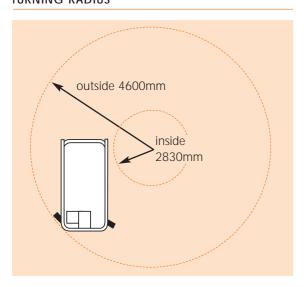

#### TURNING RADIUS

| PERFORMANCE                             |                                       |           |  |
|-----------------------------------------|---------------------------------------|-----------|--|
| Platform capacity (SWL)                 | 580kg                                 | 450kg     |  |
| Max. drive height                       | 8.28m                                 | 10.1m     |  |
| Max. drive speed (stowed)               | 4.5km/h                               | 4.5km/h   |  |
| Max. drive speed (elevated)             | 0.5km/h                               | 0.35km/h  |  |
| Raise/lower time                        | 26/30 sec                             | 50/60 sec |  |
| Gradeability                            | 35%                                   | 35%       |  |
| Max. outrigger levelling, front to rear | 6°                                    | 6°        |  |
| Max. outrigger levelling, side to side  | 10°                                   | 10°       |  |
| Inside turning radius                   | 2.83m                                 | 2.83m     |  |
| Outside turning radius                  | 4.60m                                 | 4.60m     |  |
| Tyres                                   | 27 x 10.5 - 15 poly filled loader lug |           |  |
| Controls                                | proportional joystick                 |           |  |
| Drive system                            | 4 wheel drive 4 wheel drive           |           |  |