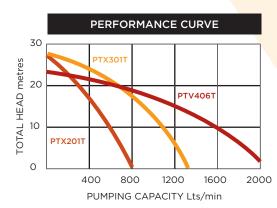

#### **SPECIFICATIONS:**

| MODEL                | WEIGHT | DIMENSIONS<br>L x W x H | MAX FLOW   | TOTAL<br>HEAD | ENGINE                         |
|----------------------|--------|-------------------------|------------|---------------|--------------------------------|
| PTX201T<br>2"(50mm)  | 34.5Kg | 570 x 436 x 397mm       | 750 L/min  | 27m           | 4-Stroke SUBARU<br>EX17 6.0hp  |
| PTX301T<br>3"(75mm)  | 48.5Kg | 672 x 484 x 610mm       | 1300 L/min | 28m           | 4-Stroke SUBARU<br>EX27 9.0hp  |
| PTX40IT<br>4"(100mm) | 45Kg   | 660 x 420 x 510mm       | 2000 L/min | 23m           | 4-Stroke SUBARU<br>EX35 12.0hp |