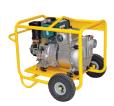

# **Full-Trash Pumps**

High performance pumps designed for heavy-duty use on construction sites. Suitable for water containing solids up to 30mm diameter.

#### **FEATURES:**

Subaru EX engine
Compact & lightweight
Easy-to-maintain
Heavy-duty
Sturdy roll bar frame

#### **SPECIFICATIONS:**

| MODEL                | WEIGHT | DIMENSIONS<br>L x W x H | MAX FLOW   | TOTAL<br>HEAD | ENGINE                         |
|----------------------|--------|-------------------------|------------|---------------|--------------------------------|
| PTX201T<br>2"(50mm)  | 34.5Kg | 570 x 436 x 397mm       | 750 L/min  | 27m           | 4-Stroke SUBARU<br>EX17 6.0hp  |
| PTX301T<br>3"(75mm)  | 48.5Kg | 672 x 484 x 610mm       | 1300 L/min | 28m           | 4-Stroke SUBARU<br>EX27 9.0hp  |
| PTX40IT<br>4"(100mm) | 45Kg   | 660 x 420 x 510mm       | 2000 L/min | 23m           | 4-Stroke SUBARU<br>EX35 12.0hp |