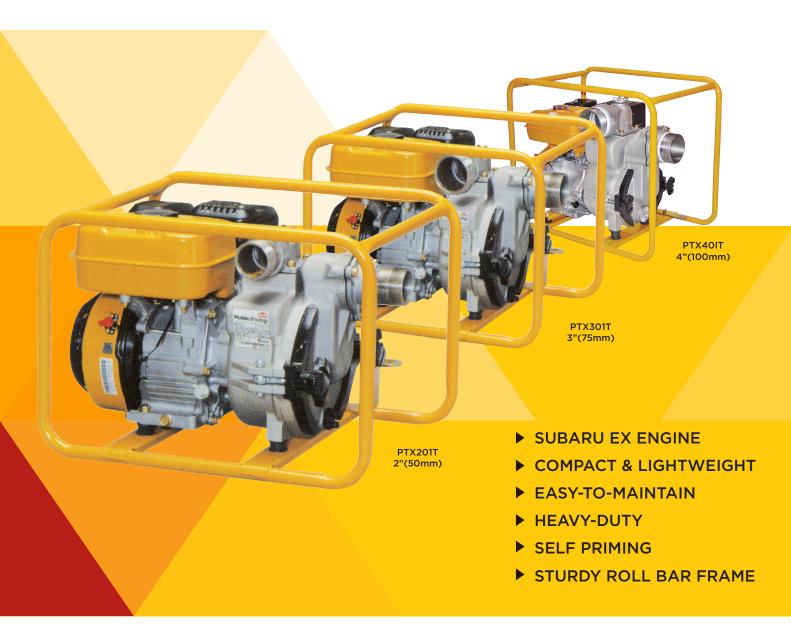

#### **FEATURES:**

Subaru EX engine
Compact & lightweight
Easy-to-maintain
Heavy-duty
Sturdy roll bar frame

#### **SPECIFICATIONS:**

| MODEL                | WEIGHT | DIMENSIONS<br>L x W x H | MAX FLOW   | TOTAL<br>HEAD | ENGINE                         |
|----------------------|--------|-------------------------|------------|---------------|--------------------------------|
| PTX201T<br>2"(50mm)  | 34.5Kg | 570 x 436 x 397mm       | 750 L/min  | 27m           | 4-Stroke SUBARU<br>EX17 6.0hp  |
| PTX301T<br>3"(75mm)  | 48.5Kg | 672 x 484 x 610mm       | 1300 L/min | 28m           | 4-Stroke SUBARU<br>EX27 9.0hp  |
| PTX40IT<br>4"(100mm) | 45Kg   | 660 x 420 x 510mm       | 2000 L/min | 23m           | 4-Stroke SUBARU<br>EX35 12.0hp |