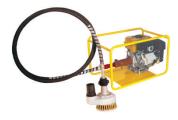

# **Full-Trash Pumps**

High performance pumps designed for heavy-duty use on construction sites. Suitable for water containing solids up to 30mm diameter.

#### **FEATURES:**

Subaru EX engine
Compact & lightweight
Easy-to-maintain
Heavy-duty
Sturdy roll bar frame