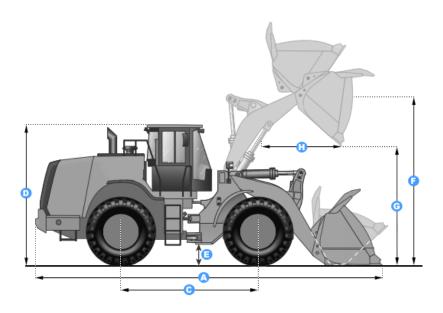

#### **Dimensions**

A: Length with Bucket: 5015 mm

C: Wheelbase: 2200 mm

D: Height to Top of Cab: 2725 mm E: Ground Clearance: 340 mm G: Dump Clearance: 2500 mm H: Reach at Max Lift: 1185 mm

### **Bucket Specs**

Breakout Force: 46.6 kN Dump Clearance: 2500 mm Bucket Width: 1990 mm

**Bucket Capacity (Heaped):** 0.9 m3