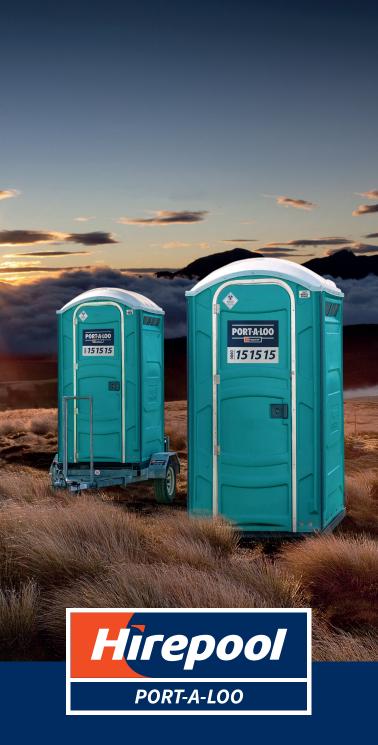

### **PORTALOO RANGE**

We have the biggest Portaloo fleet in New Zealand and offer a broad range of options to suit your requirement.

### SINGLE/DOUBLE TRAILORISED PORTALOOS

- · Foot Flushing Portaloo
- Complete with hand sanitiser and urinal
- PORTALOOS ARE SERVICED WEEKLY INCLUDING FULL WASTE EXTRACTION, DEODORISING AND SANISITISING THROUGHOUT AND TOPPING UP OF ALL CONSUMABLES, TOILET PAPER AND HAND SOAP.
- HAND BASINS AND SANI PODS (FOR OUR LADY CLIENTELE) ARE AVAILABLE ON REQUEST FOR ALL PORTALOO OPTIONS.