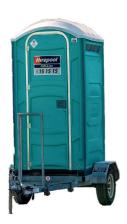

### SINGLE/DOUBLE TRAILORISED PORTALOOS

- · Foot Flushing Portaloo
- Complete with hand sanitiser and urinal
- PORTALOOS ARE SERVICED WEEKLY INCLUDING FULL WASTE EXTRACTION, DEODORISING AND SANISITISING THROUGHOUT AND TOPPING UP OF ALL CONSUMABLES, TOILET PAPER AND HAND SOAP.
- HAND BASINS AND SANI PODS (FOR OUR LADY CLIENTELE) ARE AVAILABLE ON REQUEST FOR ALL PORTALOO OPTIONS.