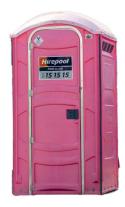

# FLUSHING PORTALOO (PINK LADY)

- Foot Flushing Portaloo
- Complete with hand sanitiser