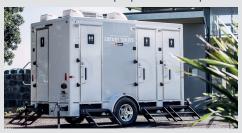

#### **LUXURY TOILET - 4 BERTH**

• Caters for 250 to 600 people over 8 hour period

#### **LUXURY TOILET - 6 BERTH**

• Caters for 600 to 1200 people over 8 hour period