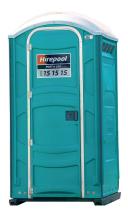

# FLUSHING PORTALOO WITH HANDBASIN

- Foot Flushing Portaloo
- Complete with hand soap and hand basin