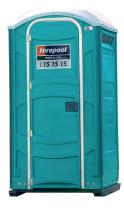

### **FLUSHING PORTALOO**

- Foot Flushing Portaloo
- Complete with hand sanitiser and urinal

### NON-FLUSHING PORTALOO

- Non Flushing Portaloo
- Complete with hand sanitiser and urinal