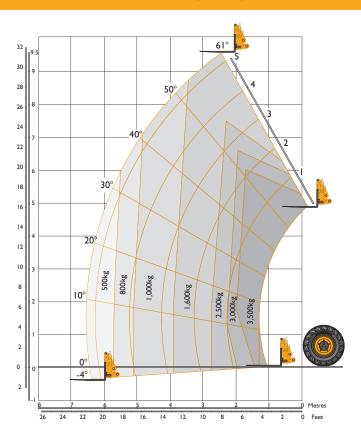

# LIFT PERFORMANCE

| LIFT PERFORMANCE             |           |             |  |
|------------------------------|-----------|-------------|--|
| Machine Model                |           | 535-95      |  |
| Maximum lift capacity        | kg (lb)   | 3500 (7716) |  |
| Lift capacity to full height | kg (lb)   | 1600 (3527) |  |
| Lift capacity at full reach  | kg (lb)   | 500 (1102)  |  |
| Lift height                  | m (ft-in) | 9.50 (31-2) |  |
| Reach at maximum lift height | m (ft-in) | 2.43 (7-11) |  |
| Maximum forward reach        | m (ft-in) | 6.52 (21-5) |  |
| Reach with 1 tonne load      | m (ft-in) | 5.08 (16-8) |  |
| Placing height               | m (ft-in) | 8.78 (28-9) |  |

Complies with stability test EN 1459 Annex B.