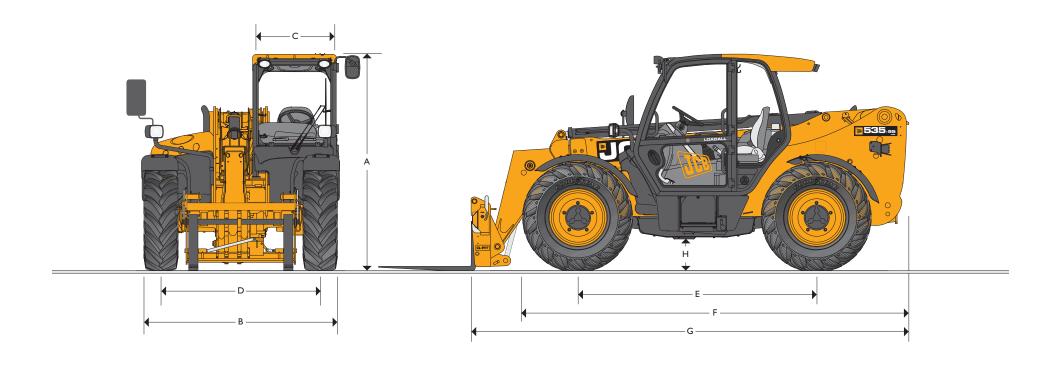

MAX. PAYLOAD: 3500kg (7716lb) MAX. LIFT HEIGHT: 9.5m (31ft 2in)

|    |                                  | STATIC      | DIMENSIONS    |
|----|----------------------------------|-------------|---------------|
| Ma | achine model                     | 535-95      | Machine mo    |
|    |                                  | m (ft-in)   | _             |
| Α  | Overall height                   | 2.49 (8-2)  | H Ground      |
| В  | Overall width (over tyres)*      | 2.36 (7-9)  | Outside       |
| С  | Inside width of cab              | 0.94 (3-1)  | Carriage      |
| D  | Front track                      | 1.87 (6-1)  | Carriage      |
| Е  | Wheelbase                        | 2.75 (9-0)  | Weight -      |
| F  | Overall length to front tyres    | 4.38 (14-4) | Tyres         |
| G  | Overall length to front carriage | 4.99 (16-4) | Note: Machine |

<sup>\*</sup>Dependant upon tyre specified.

| Machine model                    | 535-95  |              |
|----------------------------------|---------|--------------|
|                                  |         | m (ft-in)    |
| H Ground clearance               |         | 0.40 (1-4)   |
| Outside turn radius (over tyres) |         | 3.7 (12-2)   |
| Carriage roll back angle         | degrees | 41.0         |
| Carriage dump angle              | degrees | 24.0         |
| Weight – Fixed                   | kg (lb) | 8020 (17681) |
| Tyres                            |         | 445/70 R24   |

Note: Machine shown with optional roof mounted air conditioning fitted on Agri Plus and Agri Super.