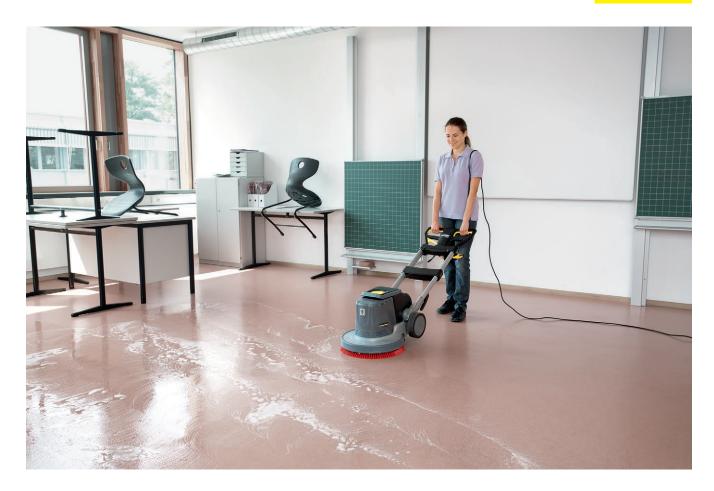

# BDS 43/180 C Adv

Very convenient and powerful single disc machine with planet carrier for virtually all cleaning tasks in contract cleaning.

### BDS 43/180 C Adv

Powerful and versatile

- With additional socket for suction attachment kit
- Very robust and durable

| To sharing late           |        |                  |
|---------------------------|--------|------------------|
| Technical data            |        |                  |
| Order no.                 |        | 1.291-226.0      |
| EAN code                  |        | 4039784652651    |
| Working width             | mm     | 430              |
| Working height            | mm     | 90               |
| Rated input power         | W      | 850              |
| Brush rotational speed    | rpm    | 180              |
| Sound pressure level      | dB(A)  | 65               |
| Current type              | V / Hz | 220 - 240 / 50   |
| Weight (with accessories) | kg     | 43               |
| Dimensions (L × W × H)    | mm     | 660 × 430 × 1180 |
|                           |        |                  |