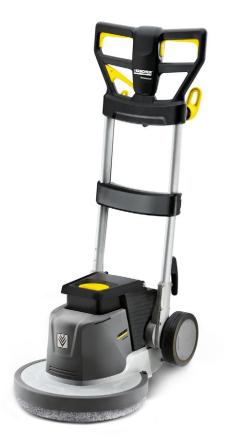

# BDS 43/180 C Adv

Very convenient and powerful single disc machine with planet carrier for virtually all cleaning tasks in contract cleaning.

#### 1 Storage possibility for accessories

- Brush, second brush or other accessories can be stored on the hook.
- Safe storage, even during transport.

### 3 Large wheels

- Easy to transport, even over long distances.
- Stairs can also be managed.

#### 2 Wide, ergonomic handle

- Low-fatigue operation.
- Two robust oval aluminium bars for good balance

4 Handle can be completely folded down

- Machine requires significantly less storage space.
- Compact dimensions ideal for transport, for example in a car.