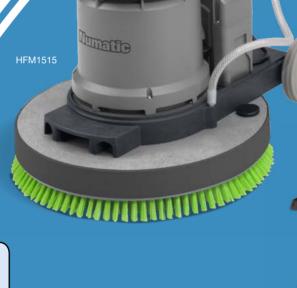

Accessories

A range of accessories available to cover wet applications, carpet shampooing, vacuum polishing and floor sanding.

| Model   | Motor | Deck  | Brush | Pad   | Power | Speed  | Vacuum   | Range | Weight | Dimensions (WxLxH) |
|---------|-------|-------|-------|-------|-------|--------|----------|-------|--------|--------------------|
| HFM1515 | 1500W | 450mm | 450mm | 400mm | 50Hz  | 150rpm | Optional | 32m   | 32kg   | 460x560x1250mm     |
| HFM1523 |       |       |       |       |       | 230rpm |          |       |        |                    |
| HFM1530 |       |       |       |       |       | 300rpm |          |       |        |                    |
| HFM1545 |       |       |       |       |       | 450rpm |          |       |        |                    |