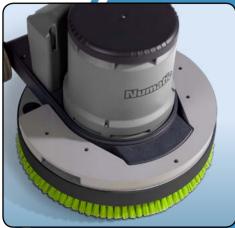

- Planetary Gearbox Longlife, oil filled, low load planetary gearbox.
- NuLoc2 Systems
   Optional pad interchange systems, quick, simple and secure.
- Hi-Cool Motor
   1500W motor allowing for higher speeds and the use of added weight as required.

   Available in a choice of 4 speeds
   150rpm, 230rpm, 300rpm, 450rpm.
- ATC (Automatic Torque Control)
   Monitoring and balancing power input throughout the cleaning cycle.
- Fully Adjustable Handle
   Adjustable for the perfect position.