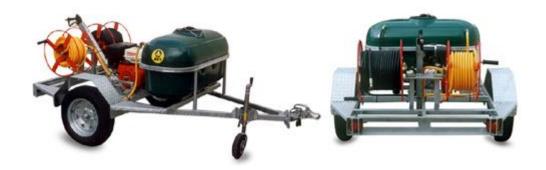

## **AES Trailer 200-19**

## **Product Description**

For Contractors, Construction and Hire companies & larger farms for water blasting and drain cleaning, offering high output, reliability and low maintenance costs.

Pump: UDOR Low RPM crankshaft drive with brass head and triple ceramic plungers

Output: Maximum 200 Bar (3000 psi) 19 L/min

Engine: Honda GX390 OHV engine with built in 2:1 reduction gear-box, electric & pull

start.

Drive: Heavy duty Sitex coupling with replaceable drive sleeve

Tank: 250 Litre polyethelene tank c/w float valve, drain valve. Canister filter with 50

mesh S/S element.

HP reel: Supplied c/w 250 Bar S/S rotary elbow, 30 meters of 3/8"id wire braided High

pressure hose.

LP Reel: Supplied c/w 80 Bar brass rotary elbow, 25 meters reinforced supply hose &

brass tap adaptor.

Gun: Heavy duty gun with swivel, 900mm S/S lance & wash jet.