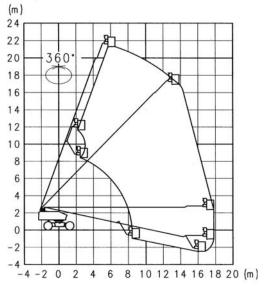

# 18.6m Horizontal Outreach(SP21A) 17.8m Horizontal Outreach(SP21A-J)

Aichi SP21A/SP21A-J aerial platform has the greatest outreach in its class.

| Specifications            | SP21A-J                              | SP21A     |
|---------------------------|--------------------------------------|-----------|
| Reach Specifications      |                                      |           |
| Platform Height           | 21.0m                                |           |
| Horizontal Outreach       | 17.8m                                | 18.6m     |
| Swing                     | 360degree,Continuous                 |           |
| Platform Capacity         | 227kgs                               |           |
| Platform Rotator          | 180degree(90,90)                     |           |
| Jib Range of Articulation | 130degree(+70,-60)                   | N/A       |
| Dimension Data            |                                      |           |
| A. Platform Size          | 1.8m x 0.75m(Std), 2.4m x 0.75m(Opt) |           |
| B. Overall Width          | 2.43m                                |           |
| C. Tailswing              | 2.36m                                |           |
| D. Overall Height         | 2.64m                                |           |
| E. Overall Length         | 11.57m                               | 10.15m    |
| F. Wheelbase              | 2.50                                 |           |
| G. Ground Clearance       | 0.255m                               |           |
| Gross Vehicle Weight      | 14,300kgs                            | 14,100kgs |
|                           |                                      |           |
| Chassis                   |                                      |           |
| Drive Speed 4WD           | 5.5km/h                              |           |
| Gradeability 4WD          | 24degree                             |           |
| Tires                     | 15 x 19.5,Foamfilled                 |           |
| Axle Oscillation          | STD.                                 |           |
| Power Source              |                                      |           |
| Diesel Engine             | Isuzu A 4JB1, PAA-2                  |           |
|                           | 44.3KW/2,400rpm                      |           |
| Fuel Tank Capacity        | 150liter                             |           |
| Safety Features           |                                      |           |
| H-V Control               | STD                                  |           |
| Sandblast Protection      | STD                                  |           |
| Travel Speed Control      | STD                                  |           |
| Rotation Speed Control    | STD                                  |           |
| Lifting Speed Control     | STD                                  |           |
| All Motion Alarm          | STD                                  |           |
| Lever Guard               | STD                                  |           |