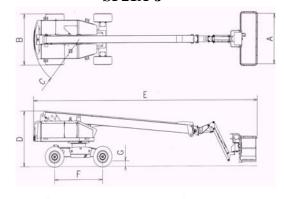

| Specifications            | SP21A-J                              | SP21A     |
|---------------------------|--------------------------------------|-----------|
| Reach Specifications      |                                      |           |
| Platform Height           | 21.0m                                |           |
| Horizontal Outreach       | 17.8m                                | 18.6m     |
| Swing                     | 360degree,Continuous                 |           |
| Platform Capacity         | 227kgs                               |           |
| Platform Rotator          | 180degree(90,90)                     |           |
| Jib Range of Articulation | 130degree(+70,-60)                   | N/A       |
| Dimension Data            |                                      |           |
| A. Platform Size          | 1.8m x 0.75m(Std), 2.4m x 0.75m(Opt) |           |
| B. Overall Width          | 2.43m                                |           |
| C. Tailswing              | 2.36m                                |           |
| D. Overall Height         | 2.64m                                |           |
| E. Overall Length         | 11.57m                               | 10.15m    |
| F. Wheelbase              | 2.50                                 |           |
| G. Ground Clearance       | 0.255m                               |           |
| Gross Vehicle Weight      | 14,300kgs                            | 14,100kgs |
|                           |                                      |           |
| Chassis                   |                                      |           |
| Drive Speed 4WD           | 5.5km/h                              |           |
| Gradeability 4WD          | 24degree                             |           |
| Tires                     | 15 x 19.5,Foamfilled                 |           |
| Axle Oscillation          | STD.                                 |           |
| Power Source              |                                      |           |
| Diesel Engine             | Isuzu A 4JB1, PAA-2                  |           |
|                           | 44.3KW/2,400rpm                      |           |
| Fuel Tank Capacity        | 150liter                             |           |
| Safety Features           |                                      |           |
| H-V Control               | STD                                  |           |
| Sandblast Protection      | STD                                  |           |
| Travel Speed Control      | STD                                  |           |
| Rotation Speed Control    | STD                                  |           |
| Lifting Speed Control     | STD                                  |           |
| All Motion Alarm          | STD                                  |           |
| Lever Guard               | STD                                  |           |