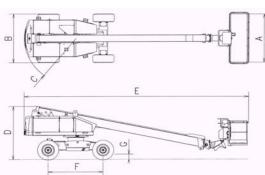

| Specifications            | SP21A-J                              | SP21A     |
|---------------------------|--------------------------------------|-----------|
| Reach Specifications      |                                      |           |
| Platform Height           | 21.0m                                |           |
| Horizontal Outreach       | 17.8m                                | 18.6m     |
| Swing                     | 360degree,Continuous                 |           |
| Platform Capacity         | 227kgs                               |           |
| Platform Rotator          | 180degree(90,90)                     |           |
| Jib Range of Articulation | 130degree(+70,-60)                   | N/A       |
| Dimension Data            |                                      |           |
| A. Platform Size          | 1.8m x 0.75m(Std), 2.4m x 0.75m(Opt) |           |
| B. Overall Width          | 2.43m                                |           |
| C. Tailswing              | 2.36m                                |           |
| D. Overall Height         | 2.64m                                |           |
| E. Overall Length         | 11.57m                               | 10.15m    |
| F. Wheelbase              | 2.50                                 |           |
| G. Ground Clearance       | 0.255m                               |           |
| Gross Vehicle Weight      | 14,300kgs                            | 14,100kgs |
|                           |                                      |           |
| Chassis                   |                                      |           |
| Drive Speed 4WD           | 5.5km/h                              |           |
| Gradeability 4WD          | 24degree                             |           |
| Tires                     | 15 x 19.5,Foamfilled                 |           |
| Axle Oscillation          | STD.                                 |           |
| Power Source              |                                      |           |
| Diesel Engine             | Isuzu A 4JB1, PAA-2                  |           |
|                           | 44.3KW/2,400rpm                      |           |
| Fuel Tank Capacity        | 150liter                             |           |
| Safety Features           |                                      |           |
| H-V Control               | STD                                  |           |
| Sandblast Protection      | STD                                  |           |
| Travel Speed Control      | STD                                  |           |
| Rotation Speed Control    | STD                                  |           |
| Lifting Speed Control     | STD                                  |           |
| All Motion Alarm          | STD                                  |           |
| Lever Guard               | STD                                  |           |