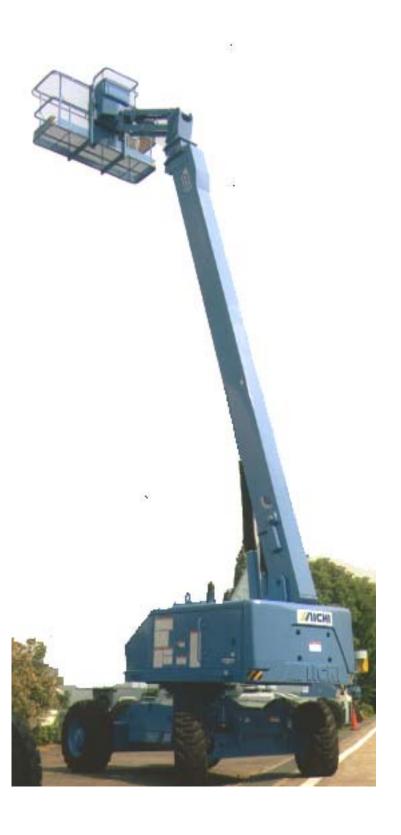

For unsurpassed outreach and flexibility, choose Aichi SP21A / SP21A-J aerial platform from Aichi Skymaster.

Max. Platform Height: 21.0mMax. Load Capacity: 227kgs

# 18.6m Horizontal Outreach(SP21A) 17.8m Horizontal Outreach(SP21A-J)

Aichi SP21A/SP21A-J aerial platform has the greatest outreach in its class.