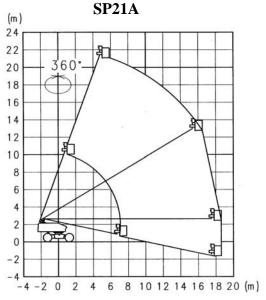

# 18.6m Horizontal Outreach(SP21A) 17.8m Horizontal Outreach(SP21A-J)

Aichi SP21A/SP21A-J aerial platform has the greatest outreach in its class.

| Specifications            | SP21A-J                              | SP21A     |
|---------------------------|--------------------------------------|-----------|
| Reach Specifications      |                                      |           |
| Platform Height           | 21.0m                                |           |
| Horizontal Outreach       | 17.8m                                | 18.6m     |
| Swing                     | 360degree,Continuous                 |           |
| Platform Capacity         | 227kgs                               |           |
| Platform Rotator          | 180degree(90,90)                     |           |
| Jib Range of Articulation | 130degree(+70,-60)                   | N/A       |
| Dimension Data            |                                      |           |
| A. Platform Size          | 1.8m x 0.75m(Std), 2.4m x 0.75m(Opt) |           |
| B. Overall Width          | 2.43m                                |           |
| C. Tailswing              | 2.36m                                |           |
| D. Overall Height         | 2.64m                                |           |
| E. Overall Length         | 11.57m                               | 10.15m    |
| F. Wheelbase              | 2.50                                 |           |
| G. Ground Clearance       | 0.255m                               |           |
| Gross Vehicle Weight      | 14,300kgs                            | 14,100kgs |
|                           |                                      |           |
| Chassis                   |                                      |           |
| Drive Speed 4WD           | 5.5km/h                              |           |
| Gradeability 4WD          | 24degree                             |           |
| Tires                     | 15 x 19.5,Foamfilled                 |           |
| Axle Oscillation          | STD.                                 |           |
| Power Source              |                                      |           |
| Diesel Engine             | Isuzu A 4JB1, PAA-2                  |           |
|                           | 44.3KW/2,400rpm                      |           |
| Fuel Tank Capacity        | 150liter                             |           |
| Safety Features           |                                      |           |
| H-V Control               | STD                                  |           |
| Sandblast Protection      | STD                                  |           |
| Travel Speed Control      | STD                                  |           |
| Rotation Speed Control    | STD                                  |           |
| Lifting Speed Control     | STD                                  |           |
| All Motion Alarm          | STD                                  |           |
| Lever Guard               | STD                                  |           |