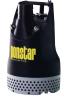

# Submersible Pump

Compact and lightweight pumps for moving water containing sand and stones. These pumps are self-priming and can be run dry. Heavy-duty construction and mounted in a sturdy roll bar frame. With a 7m Flexi Shaft. 2" and 3".

#### **FEATURES:**

Subaru EX engine
Compact & lightweight
Easy-to-maintain
Heavy-duty
Sturdy roll bar frame

#### **SPECIFICATIONS:**

| MODEL | WEIGHT | DIMENSIONS<br>L x W x H | MAX<br>FLOW | TOTAL<br>HEAD | ENGINE                        |
|-------|--------|-------------------------|-------------|---------------|-------------------------------|
| WP2L  | 47Kg   | 610 x 380 x 390mm       | 500 L/min   | 13m           | 4-Stroke SUBARU<br>EX17 6.0hp |
| WP3LB | 55Kg   | 610 x 380 x 390mm       | 1200 L/min  | 23m           | 4-Stroke SUBARU<br>EX17 6.0hp |