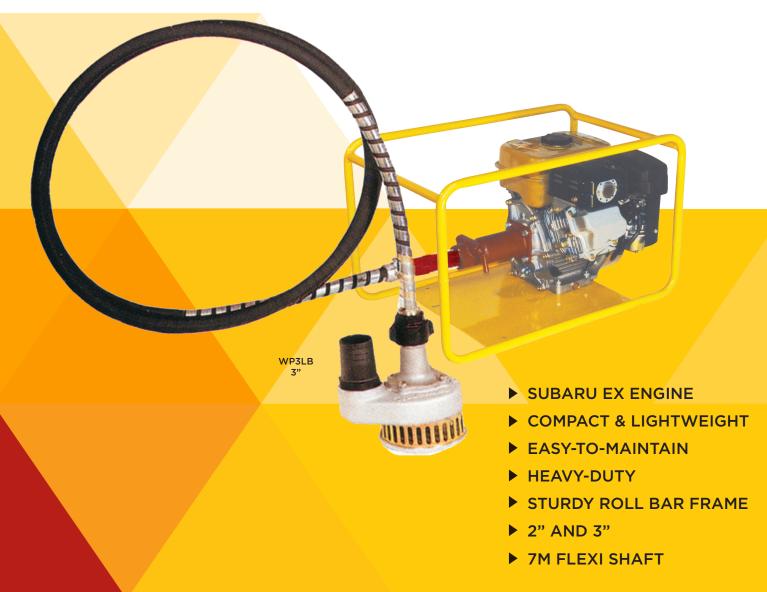

# Submersible Pump

Compact and lightweight pumps for moving water containing sand and stones. These pumps are self-priming and can be run dry. Heavy-duty construction and mounted in a sturdy roll bar frame. With a 7m Flexi Shaft. 2" and 3".

#### **FEATURES:**

Subaru EX engine
Compact & lightweight
Easy-to-maintain
Heavy-duty
Sturdy roll bar frame