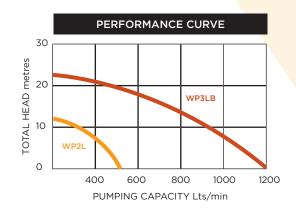

#### **SPECIFICATIONS:**

| MODEL | WEIGHT | DIMENSIONS<br>L x W x H | MAX<br>FLOW | TOTAL<br>HEAD | ENGINE                        |
|-------|--------|-------------------------|-------------|---------------|-------------------------------|
| WP2L  | 47Kg   | 610 x 380 x 390mm       | 500 L/min   | 13m           | 4-Stroke SUBARU<br>EX17 6.0hp |
| WP3LB | 55Kg   | 610 x 380 x 390mm       | 1200 L/min  | 23m           | 4-Stroke SUBARU<br>EX17 6.0hp |