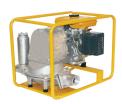

# Submersible Pump

Compact and lightweight pumps for moving water containing sand and stones. These pumps are self-priming and can be run dry. Heavy-duty construction and mounted in a sturdy roll bar frame. With a 7m Flexi Shaft. 2" and 3".

#### **FEATURES:**

Subaru EX engine
Compact & lightweight
Easy-to-maintain
Heavy-duty
Sturdy roll bar frame

#### **SPECIFICATIONS:**

| MODEL | WEIGHT | DIMENSIONS<br>L x W x H | MAX<br>FLOW | TOTAL<br>HEAD | ENGINE                        |
|-------|--------|-------------------------|-------------|---------------|-------------------------------|
| WP2L  | 47Kg   | 610 x 380 x 390mm       | 500 L/min   | 13m           | 4-Stroke SUBARU<br>EX17 6.0hp |
| WP3LB | 55Kg   | 610 x 380 x 390mm       | 1200 L/min  | 23m           | 4-Stroke SUBARU<br>EX17 6.0hp |