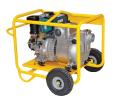

# Submersible Pump

Compact and lightweight pumps for moving water containing sand and stones. These pumps are self-priming and can be run dry. Heavy-duty construction and mounted in a sturdy roll bar frame. With a 7m Flexi Shaft. 2" and 3".

#### **FEATURES:**

Subaru EX engine
Compact & lightweight
Easy-to-maintain
Heavy-duty
Sturdy roll bar frame

#### **SPECIFICATIONS:**

| MODEL | WEIGHT | DIMENSIONS<br>L x W x H | MAX<br>FLOW | TOTAL<br>HEAD | ENGINE                        |
|-------|--------|-------------------------|-------------|---------------|-------------------------------|
| WP2L  | 47Kg   | 610 x 380 x 390mm       | 500 L/min   | 13m           | 4-Stroke SUBARU<br>EX17 6.0hp |
| WP3LB | 55Kg   | 610 x 380 x 390mm       | 1200 L/min  | 23m           | 4-Stroke SUBARU<br>EX17 6.0hp |