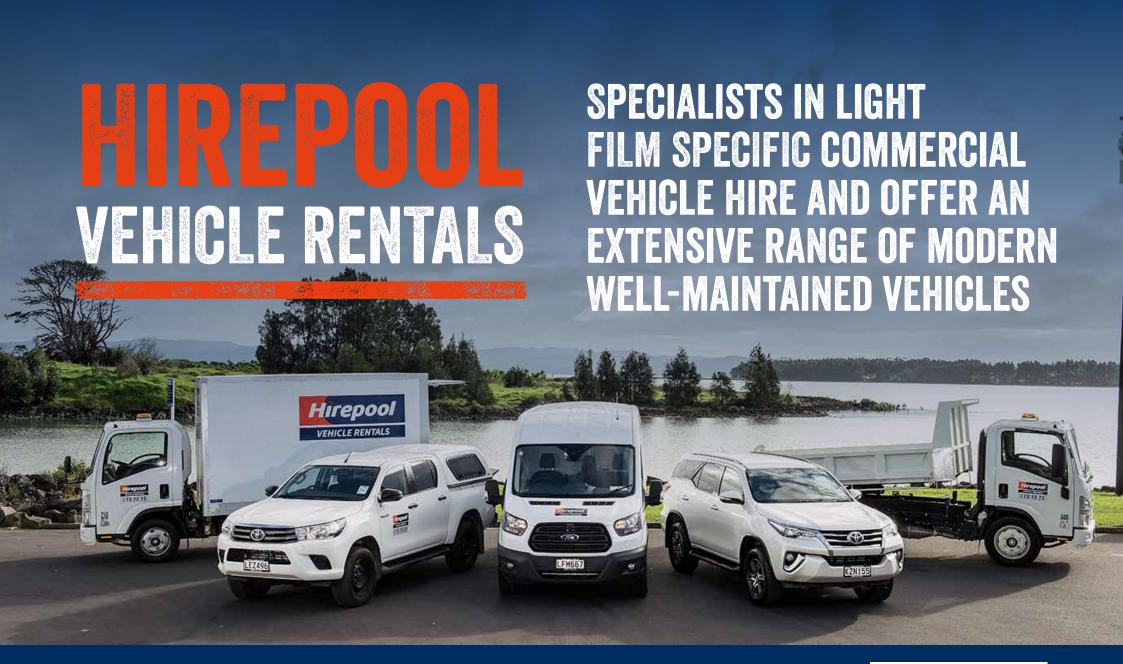

### HIREPOOL VEHICLE RENTALS

- · Specialist Vehicle Rentals Division.
- Market leader in NZ for light commercial vehicle rentals.
- 9 branches nationwide: including all major centres.
- Experienced specialist vehicle rental staff providing personal service.

#### **OUR FLEET**

Hirepool Vehicle Rentals offer an extensive range of modern, reputable and well-maintained vehicles with an average age of only four years including:

- 4WD 7-Seater SUV's
- Utes (Single Cab, Double Cab, Extra Cab)
- Cargo Vans