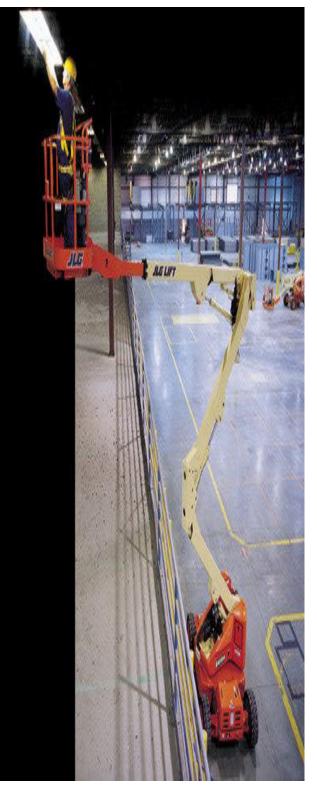

## **JLG 45E ELECTRIC Z BOOM**

| Working Height                           | 15.53m         |
|------------------------------------------|----------------|
| Platform Height                          | 13.72m         |
| Platform Size                            | .66x1.22x1.10m |
| Capacity                                 | 227kg          |
| Horizontal Reach @<br>Up and Over Height | 6.91m @ 7.94m  |
| Stowed Length                            | 5.69m          |
| Stowed Height                            | 2.0m           |
| Width                                    | 1.75m          |
| Tailswing                                | Zero           |
| Weight                                   | 5352kg         |
| Travel Speed                             | 4.3kmh         |
| Gradeability                             | 25%            |
| Wheelbase                                | 2.0m           |
| Ground Clearance                         | 15cm           |
| Power Source                             | 24VDC          |

Features: Proportional Drive and Boom speeds Zero tailswing

Note\* Full Safety Harness MUST be worn when operating this machine.