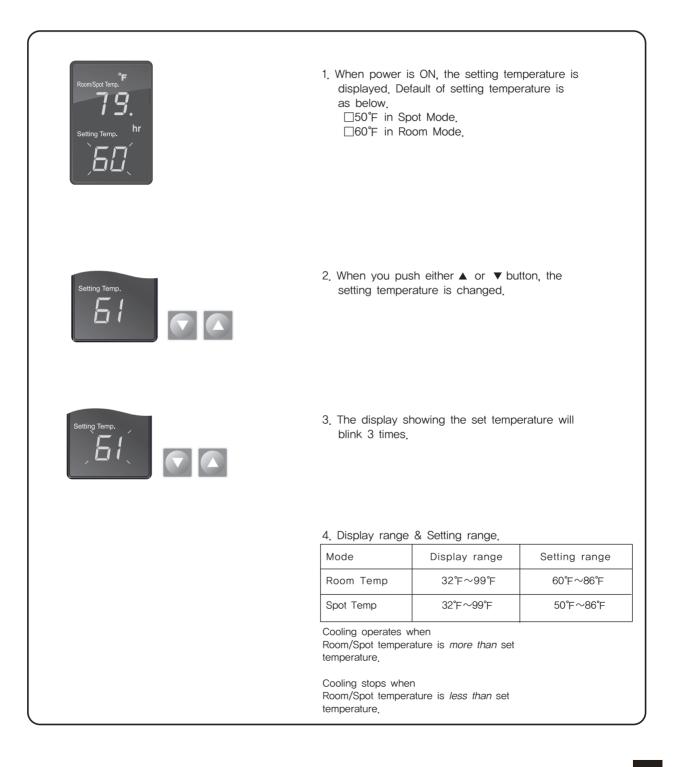

|  |

#### SELECTION of AREA/ROOM or SPOT COOLING

To reduce the temperature of the entire room select 'Area/Room'. For 'targeted' cooling of machinery, servers, or people etc. select 'Spot Cooling'.



# ECONOMIC MODE

If the compressor operation is stop in "Room Temp Mode", the Fan motor operation also is stop in 3min. later.



### TEMPERATURE CONTROL OPERATION



### HOW TO SET THE 'OFF' TIMER.

This function enables you to set the length of time you want the cooler to operate. You can set the time period from 30min. to 24 hours in 30min. and 1 hour increments.

.....



## 'ERROR' and WARNING INDICATORS

The machine's safety devices will automatically signal any problems via the display window on the control panel. The information below shows how to read these signals.

| RoomiSpot Temp.      | <ol> <li>WATER FULL- Display shows "FU"</li> <li>When the water container is full, "FU" is displayed<br/>and the LED "Water Full" light will be on.</li> </ol>                            |
|----------------------|-------------------------------------------------------------------------------------------------------------------------------------------------