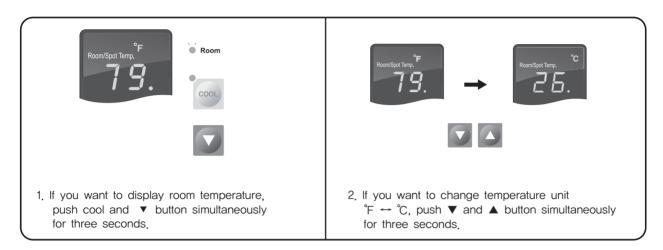

#### SELECTION of AREA/ROOM or SPOT COOLING

To reduce the temperature of the entire room select 'Area/Room'. For 'targeted' cooling of machinery, servers, or people etc. select 'Spot Cooling'.