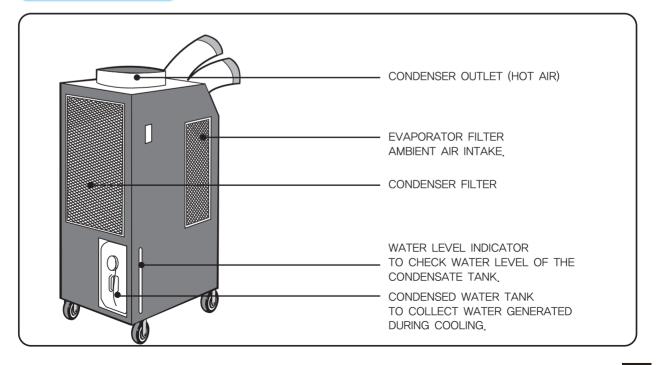

# EXTERIOR DESCRIPTION

.....

#### FRONT VIEW

BACK VIEW

# CLEANING AND MAINTENANCE

CLEANING THE AIR FILTERS

| TROUBLE         | CHECK                                                       | REMEDY                            |
|-----------------|-------------------------------------------------------------|-----------------------------------|
| NOT             | Power plug correctly connected                              | Connect plug correctly            |
| WORKING         | • POWER button "OFF"                                        | Press POWER button to "ON"        |
|                 | Blown fuse in electric panel                                | Replace fuse                      |
|                 | <ul> <li>Fuse (supply) blown</li> </ul>                     | • Exchange fuse in board          |
|                 | <ul> <li>Breaker on switch board<br/>tripped</li> </ul>     | Check load capacity and reset     |
|                 | <ul> <li>Ambient temp. too high<br/>(over 105°F)</li> </ul> | ● Use only below 105°F            |
| POOR<br>COOLING | • Filter blocked with dust                                  | <ul> <li>Clean Filter</li> </ul>  |
|                 | Dust in heat exchanger                                      | Clean heat exchanger              |
|                 | Obstacle against inlet side                                 | Remove and allow 20inch clearance |
|                 | <ul> <li>Ambient temp. too high<br/>(over 105°F)</li> </ul> | ● Use only below 105°F            |