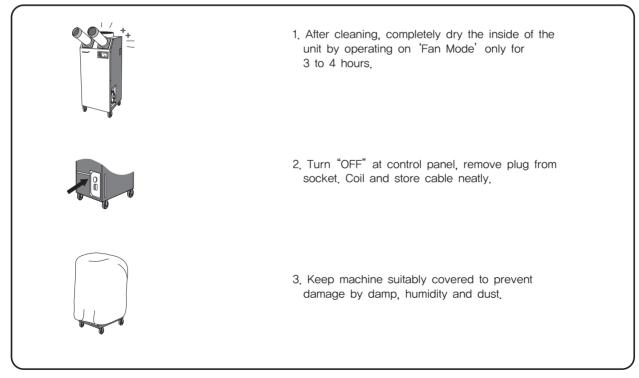

# CLEANING AND MAINTENANCE

CLEANING THE AIR FILTERS

| TROUBLE         | CHECK                                                       | REMEDY                            |
|-----------------|-------------------------------------------------------------|-----------------------------------|
| NOT             | Power plug correctly connected                              | Connect plug correctly            |
| WORKING         | • POWER button "OFF"                                        | Press POWER button to "ON"        |
|                 | Blown fuse in electric panel                                | Replace fuse                      |
|                 | <ul> <li>Fuse (supply) blown</li> </ul>                     | • Exchange fuse in board          |
|                 | <ul> <li>Breaker on switch board<br/>tripped</li> </ul>     | Check load capacity and reset     |
|                 | <ul> <li>Ambient temp. too high<br/>(over 105°F)</li> </ul> | ● Use only below 105°F            |
| POOR<br>COOLING | • Filter blocked with dust                                  | <ul> <li>Clean Filter</li> </ul>  |
|                 | Dust in heat exchanger                                      | Clean heat exchanger              |
|                 | Obstacle against inlet side                                 | Remove and allow 20inch clearance |
|                 | <ul> <li>Ambient temp. too high<br/>(over 105°F)</li> </ul> | ● Use only below 105°F            |