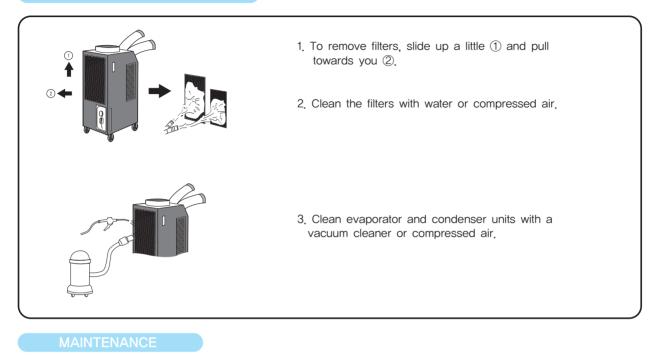

# CLEANING AND MAINTENANCE

CLEANING THE AIR FILTERS

| TROUBLE         | CHECK                                                       | REMEDY                            |
|-----------------|-------------------------------------------------------------|-----------------------------------|
| NOT             | Power plug correctly connected                              | Connect plug correctly            |
| WORKING         | • POWER button "OFF"                                        | Press POWER button to "ON"        |
|                 | Blown fuse in electric panel                                | Replace fuse                      |
|                 | <ul> <li>Fuse (supply) blown</li> </ul>                     | • Exchange fuse in board          |
|                 | <ul> <li>Breaker on switch board<br/>tripped</li> </ul>     | Check load capacity and reset     |
|                 | <ul> <li>Ambient temp. too high<br/>(over 105°F)</li> </ul> | ● Use only below 105°F            |
| POOR<br>COOLING | • Filter blocked with dust                                  | <ul> <li>Clean Filter</li> </ul>  |
|                 | Dust in heat exchanger                                      | Clean heat exchanger              |
|                 | Obstacle against inlet side                                 | Remove and allow 20inch clearance |
|                 | <ul> <li>Ambient temp. too high<br/>(over 105°F)</li> </ul> | ● Use only below 105°F            |