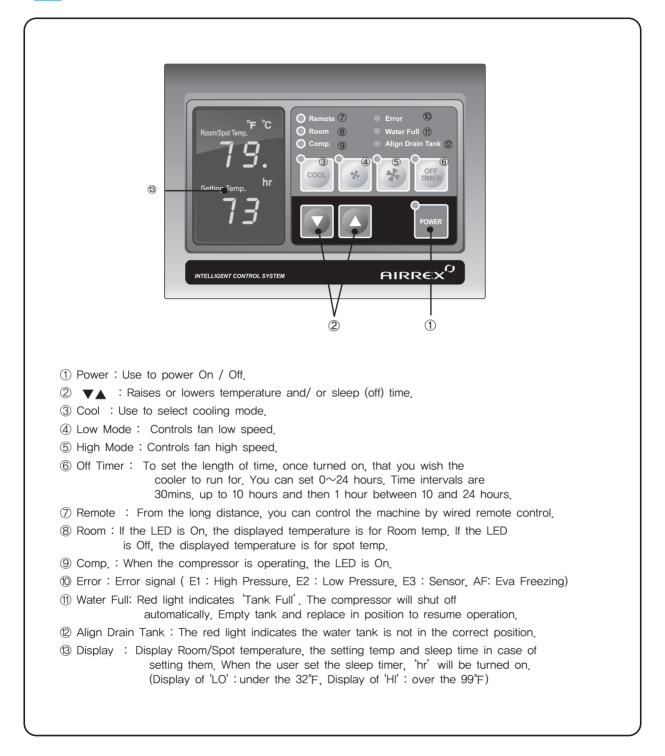

# CONTROL PANEL FUNCTIONS

# **OPERATION**

RUNNING & STOP

| <ol> <li>START BY PRESSING THE 'POWER' BUTTON.         <ul> <li>Cooler will start up automatically.</li> <li>To STOP the unit, press the 'POWER' button once again.</li> </ul> </li> <li>To change fan speed, press the 'Low' button.</li> <li>If you wish to operate on fan only, press the 'COOL' button. To resume cooling, press the 'COOL' button again.</li> <li>(Note : There is a 3 minute delay when switching functions to protect the compressor)</li> </ol> | Image: Section 2 and the section 2 |  |
|-------------------------------------------------------------------------------------------------------------------------------------------------------------------------------------------------------------------------------------------------------------------------------------------------------------------------------------------------------------------------------------------------------------------------------------------------------------------------|------------------------------------------------------------------------------------------------------------------------------------------------------------------------------------------------------------------------------------------------------------------------------------------------------------------------------------------------------------------------------------------------------------------------------------------------------------------------------------------------------------------------------------------------------------------------------------------------------------------------------------------------------------------------------------------------------------------------------------------------------------------------------------------------------------------------------------------------------------------------------------------------------------------------------------------------------------------------------------------------------------------------------------------------------------------------------------------------------------------------------------------------------------------------------------------------------------------------------------------------------------------------------------------------------------------------------------------------------------------------------------------------------------------------------------------------------------------------------------------------------------------------------------------------------------------------------------------------------------------------------------------------------------------------------------------------------------------------------------------------------------------------------------------------------------------------------------------------------------------------------------------------------------------------------------------------------------------------------------------------------------------------------------------------------------------------------------------------|--|
| <ul><li>2.To change fan speed, press the 'Low' button.</li><li>3.If you wish to operate on fan only, press the 'COOL' button. To resume cooling, press the 'COOL' button again.</li><li>(Note : There is a 3 minute delay when switching functions to protect</li></ul>                                                                                                                                                                                                 | · Cooler will start up automatically.                                                                                                                                                                                                                                                                                                                                                                                                                                                                                                                                                                                                                                                                                                                                                                                                                                                                                                                                                                                                                                                                                                                                                                                                                                                                                                                                                                                                                                                                                                                                                                                                                                                                                                                                                                                                                                                                                                                                                                                                                                                          |  |
| 3.If you wish to operate on fan only, press the 'COOL' button. To resume cooling, press the 'COOL' button again. (Note : There is a 3 minute delay when switching functions to protect                                                                                                                                                                                                                                                                                  |                                                                                                                                                                                                                                                                                                                                                                                                                                                                                                                                                                                                                                                                                                                                                                                                                                                                                                                                                                                                                                                                                                                                                                                                                                                                                                                                                                                                                                                                                                                                                                                                                                                                                                                                                                                                                                                                                                                                                                                                                                                                                                |  |
|                                                                                                                                                                                                                                                                                                                                                                                                                                                                         | 3.If you wish to operate on fan only, press the 'COOL' button. To resume cooling, press the 'COOL' button again. (Note : There is a 3 minute delay when switching functions to protect                                                                                                                                                                                                                                                                                                                                                                                                                                                                                                                                                                                                                                                                                                                                                                                                                                                                                                                                                                                                                                                                                                                                                                                                                                                                                                                                                                                                                                                                                                                                                                                                                                                                                                                                                                                                                                                                                                         |  |
|                                                                                                                                                                                                                                                                                                                                                                                                                                                                         |                                                                                                                                                                                                                                                                                                                                                                                                                                                                                                                                                                                                                                                                                                                                                                                                                                                                                                                                                                                                                                                                                                                                                                                                                                                                                                                                                                                                                                                                                                                                                                                                                                                                                                                                                                                                                                                                                                                                                                                                                                                                                                |  |
|                                                                                                                                                                                                                                                                                                                                                                                                                                                                         |                                                                                                                                                                                                                                                                                                                                                                                                                                                                                                                                                                                                                                                                                                                                                                                                                                                                                                                                                                                                                                                                                                                                                                                                                                                                                                                                                                                                                                                                                                                                                                                                                                                                                                                                                                                                                                                                                                                                                                                                                                                                                                |  |
|                                                                                                                                                                                                                                                                                                                                                                                                                                                                         |                                                                                                                                                                                                                                                                                                                                                                                                                                                                                                                                                                                                                                                                                                                                                                                                                                                                                                                                                                                                                                                                                                                                                                                                                                                                                                                                                                                                                                                                                                                                                                                                                                                                                                                                                                                                                                                                                                                                                                                                                                                                                                |  |
|                                                                                                                                                                                                                                                                                                                                                                                                                                                                         |                                                                                                                                                                                                                                                                                                                                                                                                                                                                                                                                                                                                                                                                                                                                                                                                                                                                                                                                                                                                                                                                                                                                                                                                                                                                                                                                                                                                                                                                                                                                                                                                                                                                                                                                                                                                                                                                                                                                                                                                                                                                                                |  |

#### SELECTION of AREA/ROOM or SPOT COOLING

To reduce the temperature of the entire room select 'Area/Room'. For 'targeted' cooling of machinery, servers, or people etc. select 'Spot Cooling'.

# ECONOMIC MODE

If the compressor operation is stop in "Room Temp Mode", the Fan motor operation also is stop in 3min. later.

### TEMPERATURE CONTROL OPERATION

### HOW TO SET THE 'OFF' TIMER.

This function enables you to set the length of time you want the cooler to operate. You can set the time period from 30min. to 24 hours in 30min. and 1 hour increments.

.....

## 'ERROR' and WARNING INDICATORS

The machine's safety devices will automatically signal any problems via the display window on the control panel. The information below shows how to read these signals.

| RoomiSpot Temp.      | <ol> <li>WATER FULL- Display shows "FU"</li> <li>When the water container is full, "FU" is displayed<br/>and the LED "Water Full" light will be on.</li> </ol>                            |
|----------------------|-------------------------------------------------------------------------------------------------------------------------------------------------------------------------------------------|
| Align Drain Tank     | <ol> <li>ALIGN WATER TANK</li> <li>If the water tank is not positioned correctly, the LED<br/>"Align Drain Tank" light will be on.</li> </ol>                                             |
| Room/Spot Temp. °C   | <ol> <li>HIGH PRESSURE</li> <li>'E1' is displayed and the 'Error' LED will be on<br/>when the pressure of the compressor is too high and<br/>the high pressure switch is open.</li> </ol> |
| RoomiSpot Temp. °C   | <ol> <li>LOW PRESSURE</li> <li>'E2' is displayed and the 'Error' LED will be on<br/>when the pressure of the compressor is too low.</li> </ol>                                            |
| Room:Spot Temp. °C   | <ol> <li>SENSOR PROBLEM</li> <li>If the thermistor is short circuited or cut, 'E3' is<br/>displayed and the 'Error' LED will be on.</li> </ol>                                            |
| C<br>Room/Spot Temp. | <ol> <li>ANTI FREEZING</li> <li>When the temperature of the evaporator is below<br/>28°F, 'AF' is displayed and the 'Error' LED will be<br/>on.</li> </ol>                                |