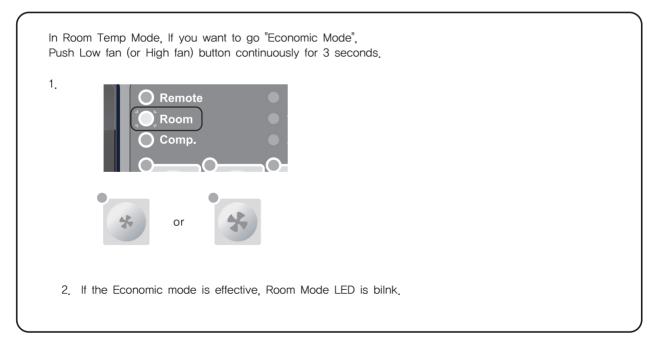

# ECONOMIC MODE

If the compressor operation is stop in "Room Temp Mode", the Fan motor operation also is stop in 3min. later.