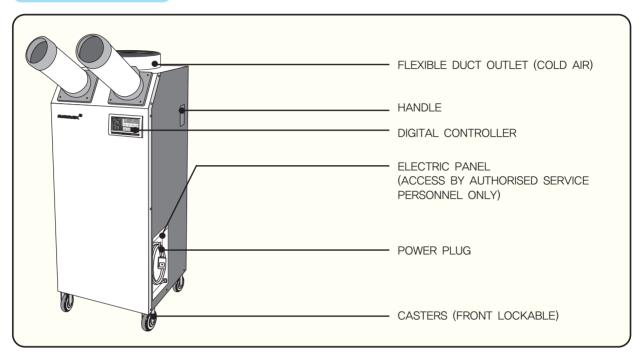

|

#### GENERAL ADVICE BEFORE USE

- $\cdot$  Ensure the safety of the location in which cooler is to be used.
- · Ensure the floor or ground is smooth and sound.
- $\cdot$  Ensure you allow at least 20inch air space all around the cooler.
- · When in position LOCK the casters to prevent rolling.
- · Never use the cooler at more than 2° incline.

#### FOR MAXIMUM EFFICIENCY

- · In airtight areas use vertical exhaust into ceiling.
- · If possible locate exhaust outlet through a window or door to outside.
- · Exhaust ducting should be no longer than 6.6 ft. for maximum efficiency.
- · Ensure correct electricity supply.

#### DUCT INSTALLATION

• The duct should be established before using. (Duct length : minimum 1ft)

# EXTERIOR DESCRIPTION

.....

#### FRONT VIEW



BACK VIEW



# CONTROL PANEL FUNCTIONS



# **OPERATION**

RUNNING & STOP

| <ol> <li>START BY PRESSING THE 'POWER' BUTTON.         <ul> <li>Cooler will start up automatically.</li> <li>To STOP the unit, press the 'POWER' button once again.</li> </ul> </li> <li>To change fan speed, press the 'Low' button.</li> <li>If you wish to operate on fan only, press the 'COOL' button. To resume cooling, press the 'COOL' button again.</li> <li>(Note : There is a 3 minute delay when switching functions to protect the compressor)</li> </ol> | Image: Section 2 and the section 2 |  |
|------------------------------------------------------------------------------------------------------------------------------------------------------------------------------------------------------------------------------