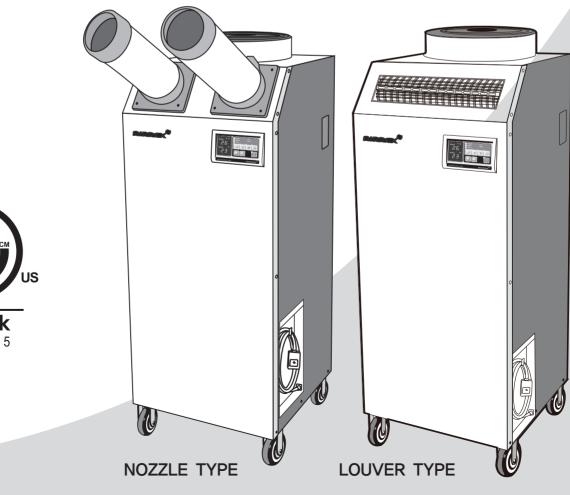

24A

- Thank you for purchasing an AIRREX AIR CONDITIONER. BEFORE operation please read this user's manual carefully.
- ► Keep this manual readily available.
- ▶ It is ESSENTIAL that you read the 'NOTES ON SAFETY' carefully before use and follow them at all times.
- ► The Air Conditioners are specified for use on a 115V. 60Hz.1ph for models HSC-14/18/24, and 220V. 60Hz. 1ph for model HSC-24A single phase power supply. You must check that the local electricity supply is the same and have the appropriate plug fitted by a qualified electrician.
- ▶ The Warranty form is on Page 15. Please complete it now and keep in a safe place.
- We have a policy of continual improving to our products. The contents (features and specifications) in this manual are therefore subject to change without notice.





# TABLE OF CONTENTS

| SAFETY INSTRUCTIONS ······· 3                      |
|----------------------------------------------------|
| DESCRIPTION                                        |
| · Front View ······ 5                              |
| · Back View ······ 5                               |
| · Control Panel ····· 6                            |
| • OPERATING INSTRUCTIONS ······ 7                  |
| · On/Off Operation ······ 7                        |
| · Selection of Area/Room or Spot Cooling ····· 8   |
| · Economic Mode ····· 8                            |
| · Temperature Control ······9                      |
| · Off Timer 10                                     |
| · Indicator and Operational Error Alerts ······ 11 |
| CLEANING AND MAINTENANCE ······ 12                 |
| TRO