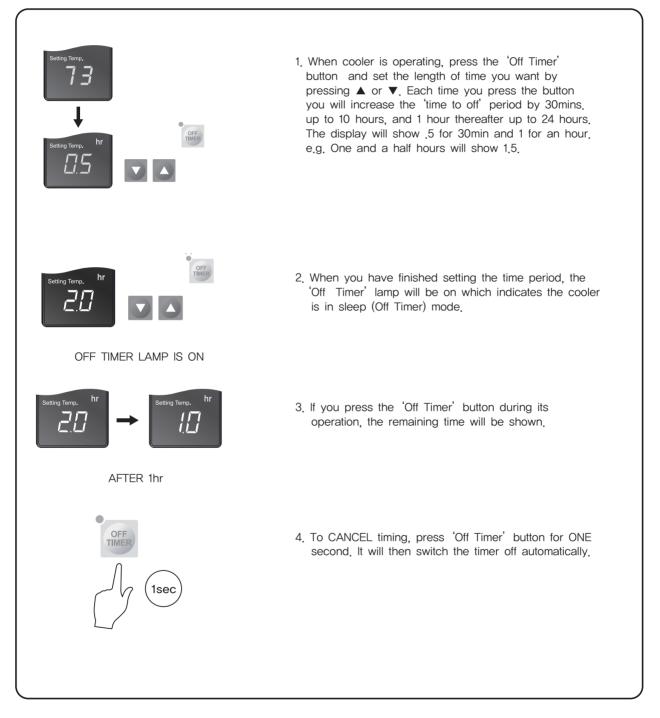

### HOW TO SET THE 'OFF' TIMER.

This function enables you to set the length of time you want the cooler to operate. You can set the time period from 30min. to 24 hours in 30min. and 1 hour increments.

.....