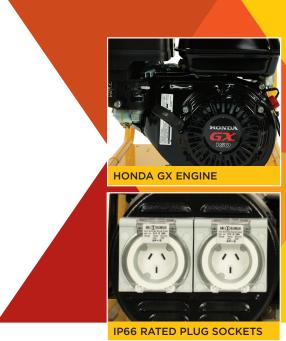

#### **FEATURES:**

Honda GX Engines
IP66 Rated Plug Sockets
IP23 Rated Alternator
RCBO Option
Sturdy Roll Cage