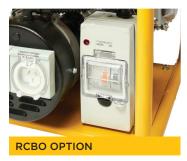

#### **FEATURES:**

Honda GX Engines
IP66 Rated Plug Sockets
IP23 Rated Alternator
RCBO Option
Sturdy Roll Cage

#### **SPECIFICATIONS:**

| MODEL    | WEIGHT                                                               | DIMENSIONS<br>L x W x H | MAX<br>OUPUT. | ENGINE                                 |
|----------|----------------------------------------------------------------------|-------------------------|---------------|----------------------------------------|
| AIBFX    | 40Kg                                                                 | 60 x 40 x 41cm          | 2.7KVA        | 4-Stroke HONDA<br>GX160 - Recoil Start |
| AIBFX.WS | As above but fitted with RCBO - Residual current device with breaker |                         |               |                                        |