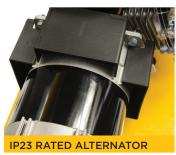

#### **FEATURES:**

Honda GX Engines
IP66 Rated Plug Sockets
IP23 Rated Alternator
RCBO Option
Sturdy Roll Cage