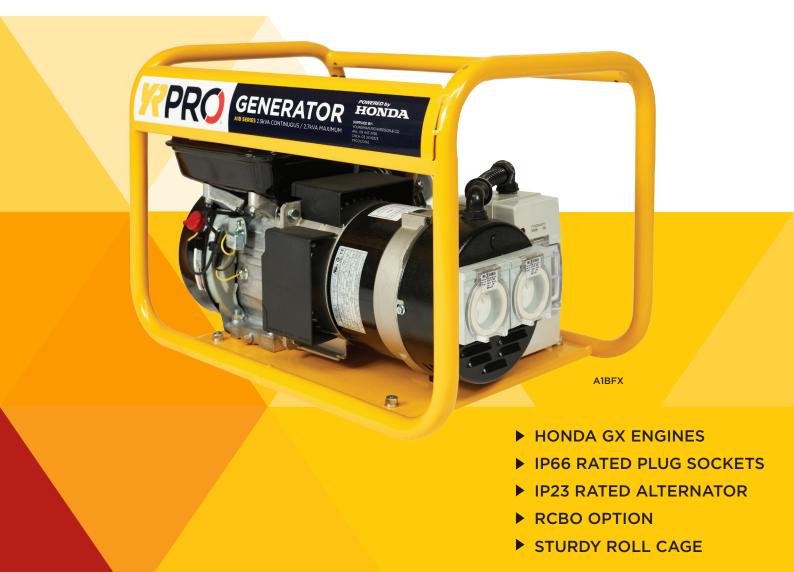

### ► YR Pro Series 2.5kva

# Generators

Powered by the top of the range GX series Honda engines the YR Pro Series Generators are built extra tough for the construction, hire & contractor market.

### YR Pro Series 2.5KVA

## Generators

#### **FEATURES:**

Honda GX Engines
IP66 Rated Plug Sockets
IP23 Rated Alternator
RCBO Option
Sturdy Roll Cage

#### **SPECIFICATIONS:**

| MODEL    | WEIGHT                                                               | DIMENSIONS<br>L x W x H | MAX<br>OUPUT. | ENGINE                                 |
|----------|----------------------------------------------------------------------|-------------------------|---------------|----------------------------------------|
| AIBFX    | 40Kg                                                                 | 60 x 40 x 41cm          | 2.7KVA        | 4-Stroke HONDA<br>GX160 - Recoil Start |
| AIBFX.WS | As above but fitted with RCBO - Residual current device with breaker |                         |               |                                        |