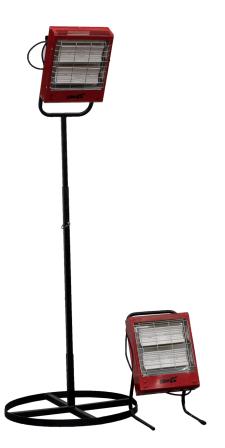

#### Electric Radiant Heater 2.4 KW

Providing direct controllable warmth, the PT2400 provides a constant heat directly where you need it. Lightweight, low cost and run off a standard power outlet. Available in either short or tall stand or can be hung from above, offering a versatile solution for open spaces, warehousing solutions, events and industrial heating.

## **FEATURES**

2.4kW Heating Capacity Up to 20m<sup>2</sup> Coverage External Heating Solution Easy To Position